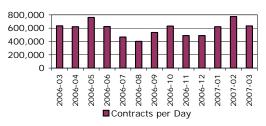

## **Total Bond trading**

| Bond Trading                                                                                                                                                                                                                                                                                                                                                                   | Mar<br>2007                                                                                    | Feb<br>2007                                                            | Mar<br>2006                                                                      | Jan 2007-<br>Mar 2007                                                            | Jan 2006-                                                                                     | Apr 2006<br>Mar 2007                                                                       |
|--------------------------------------------------------------------------------------------------------------------------------------------------------------------------------------------------------------------------------------------------------------------------------------------------------------------------------------------------------------------------------|------------------------------------------------------------------------------------------------|------------------------------------------------------------------------|----------------------------------------------------------------------------------|----------------------------------------------------------------------------------|-----------------------------------------------------------------------------------------------|--------------------------------------------------------------------------------------------|
|                                                                                                                                                                                                                                                                                                                                                                                | 2007                                                                                           | 2007                                                                   | 2006                                                                             | War 2007                                                                         | Wai 2006                                                                                      | IVIAI 2007                                                                                 |
| Value, EUR millions, total                                                                                                                                                                                                                                                                                                                                                     |                                                                                                |                                                                        |                                                                                  |                                                                                  |                                                                                               |                                                                                            |
| Exchange traded                                                                                                                                                                                                                                                                                                                                                                | 1,264                                                                                          | 1,283                                                                  | 2,226                                                                            | 4,406                                                                            | 6,341                                                                                         | 18,901                                                                                     |
| Reported                                                                                                                                                                                                                                                                                                                                                                       | 180,534                                                                                        | 182,721                                                                | 225,643                                                                          | 555,887                                                                          | 607,045                                                                                       | 2,307,041                                                                                  |
| Value per business day, EUR millions, total                                                                                                                                                                                                                                                                                                                                    |                                                                                                |                                                                        |                                                                                  |                                                                                  |                                                                                               |                                                                                            |
| Exchange traded                                                                                                                                                                                                                                                                                                                                                                | 57                                                                                             | 64                                                                     | 97                                                                               | 69                                                                               | 99                                                                                            | 75                                                                                         |
| Reported                                                                                                                                                                                                                                                                                                                                                                       | 8,206                                                                                          | 9,136                                                                  | 9,811                                                                            | 8,686                                                                            | 9,436                                                                                         | 9,191                                                                                      |
| Value per business day, EUR millions, per exchange                                                                                                                                                                                                                                                                                                                             |                                                                                                |                                                                        |                                                                                  |                                                                                  |                                                                                               |                                                                                            |
| Stockholm Stock Exchange                                                                                                                                                                                                                                                                                                                                                       |                                                                                                |                                                                        |                                                                                  |                                                                                  |                                                                                               |                                                                                            |
| Exchange traded                                                                                                                                                                                                                                                                                                                                                                | 5                                                                                              | 8                                                                      | 3                                                                                | 7                                                                                | 3                                                                                             | 4                                                                                          |
| Reported                                                                                                                                                                                                                                                                                                                                                                       | 5,536                                                                                          | 7,042                                                                  | 6,227                                                                            | 6,086                                                                            | 6,248                                                                                         | 5,679                                                                                      |
| Helsinki Stock Exchange                                                                                                                                                                                                                                                                                                                                                        |                                                                                                |                                                                        |                                                                                  |                                                                                  |                                                                                               |                                                                                            |
| Reported                                                                                                                                                                                                                                                                                                                                                                       | 0.06                                                                                           | 0.51                                                                   | 0.10                                                                             | 0.27                                                                             | 0.11                                                                                          | 0.15                                                                                       |
| Copenhagen Stock Exchange                                                                                                                                                                                                                                                                                                                                                      |                                                                                                |                                                                        |                                                                                  |                                                                                  |                                                                                               |                                                                                            |
| Exchange traded                                                                                                                                                                                                                                                                                                                                                                | 7                                                                                              | 8                                                                      | 17                                                                               | 11                                                                               | 17                                                                                            | 11                                                                                         |
| Reported  Iceland Stock Exchange                                                                                                                                                                                                                                                                                                                                               | 2,641                                                                                          | 2,047                                                                  | 3,544                                                                            | 2,563                                                                            | 3,149                                                                                         | 3,474                                                                                      |
| Exchange traded                                                                                                                                                                                                                                                                                                                                                                |                                                                                                |                                                                        | 7.5                                                                              |                                                                                  |                                                                                               |                                                                                            |
| Reported                                                                                                                                                                                                                                                                                                                                                                       | 44<br>29                                                                                       | 46                                                                     | 75<br>20                                                                         | 50                                                                               | 77                                                                                            | 58                                                                                         |
| Baltic markets                                                                                                                                                                                                                                                                                                                                                                 | 29                                                                                             | 46                                                                     | 39                                                                               | 36                                                                               | 39                                                                                            | 38                                                                                         |
| Exchange traded                                                                                                                                                                                                                                                                                                                                                                | 1.04                                                                                           | 1.04                                                                   | 2.14                                                                             | 1 27                                                                             | 2.24                                                                                          | 1.50                                                                                       |
| Reported                                                                                                                                                                                                                                                                                                                                                                       | 1.04                                                                                           | 1.86                                                                   | 2.16                                                                             | 1.27                                                                             | 2.24                                                                                          | 1.59                                                                                       |
| Reported                                                                                                                                                                                                                                                                                                                                                                       | 0.005                                                                                          | 0.007                                                                  | 0.003                                                                            | 0.018                                                                            | 0.005                                                                                         | 0.008                                                                                      |
| Derivative Trading <sup>7)</sup>                                                                                                                                                                                                                                                                                                                                               | Mar                                                                                            | Feb                                                                    | Mar                                                                              | Jan 2007-                                                                        | lan 2006-                                                                                     | Apr 2006                                                                                   |
| Derivative frauling                                                                                                                                                                                                                                                                                                                                                            | 2007                                                                                           | 2007                                                                   | 2006                                                                             | Mar 2007                                                                         |                                                                                               | Mar 2007                                                                                   |
| Volume in number of contracts                                                                                                                                                                                                                                                                                                                                                  |                                                                                                |                                                                        |                                                                                  |                                                                                  |                                                                                               |                                                                                            |
| Equity and fixed-income products, total                                                                                                                                                                                                                                                                                                                                        | 13,921,729                                                                                     | 15,504,785                                                             | 14,273,810                                                                       | 43,059,976                                                                       | 40,949,515                                                                                    | 141,539,539                                                                                |
|                                                                                                                                                                                                                                                                                                                                                                                |                                                                                                |                                                                        |                                                                                  |                                                                                  |                                                                                               |                                                                                            |
| Share options and futures, total                                                                                                                                                                                                                                                                                                                                               | 318,938                                                                                        | 461,872                                                                | 417,523                                                                          | 393,553                                                                          | 430,360                                                                                       | 342,661                                                                                    |
| per business day                                                                                                                                                                                                                                                                                                                                                               | 318,938                                                                                        | 461,872                                                                | 417,523                                                                          | 393,553                                                                          | 430,360                                                                                       |                                                                                            |
| per business day Stockholm, Copenhagen and Helsinki Stock Exchange                                                                                                                                                                                                                                                                                                             | 225,307                                                                                        | 345,895                                                                | 270,730                                                                          | 281,689                                                                          | 304,332                                                                                       | 342,661<br>240,393                                                                         |
| per business day Stockholm, Copenhagen and Helsinki Stock Exchange Swedish products at EDX                                                                                                                                                                                                                                                                                     | 225,307<br>33,026                                                                              | 345,895<br>50,039                                                      | 270,730<br>44,582                                                                | 281,689<br>40,902                                                                | 304,332<br>42,383                                                                             | 342,661<br>240,393<br>39,272                                                               |
| per business day Stockholm, Copenhagen and Helsinki Stock Exchange Swedish products at EDX Finnish products at Eurex                                                                                                                                                                                                                                                           | 225,307<br>33,026<br>60,605                                                                    | 345,895<br>50,039<br>65,938                                            | 270,730<br>44,582<br>102,211                                                     | 281,689<br>40,902<br>70,962                                                      | 304,332<br>42,383<br>83,645                                                                   | 342,661<br>240,393<br>39,272<br>62,996                                                     |
| per business day Stockholm, Copenhagen and Helsinki Stock Exchange Swedish products at EDX Finnish products at Eurex Index options and futures, total per business day                                                                                                                                                                                                         | 225,307<br>33,026                                                                              | 345,895<br>50,039                                                      | 270,730<br>44,582                                                                | 281,689<br>40,902                                                                | 304,332<br>42,383                                                                             | 342,661<br>240,393<br>39,272                                                               |
| per business day Stockholm, Copenhagen and Helsinki Stock Exchange Swedish products at EDX Finnish products at Eurex Index options and futures, total                                                                                                                                                                                                                          | 225,307<br>33,026<br>60,605                                                                    | 345,895<br>50,039<br>65,938                                            | 270,730<br>44,582<br>102,211                                                     | 281,689<br>40,902<br>70,962                                                      | 304,332<br>42,383<br>83,645                                                                   | 342,661<br>240,393<br>39,272<br>62,996                                                     |
| per business day Stockholm, Copenhagen and Helsinki Stock Exchange Swedish products at EDX Finnish products at Eurex Index options and futures, total per business day Stockholm and Copenhagen Stock                                                                                                                                                                          | 225,307<br>33,026<br>60,605<br>229,343                                                         | 345,895<br>50,039<br>65,938<br>193,410                                 | 270,730<br>44,582<br>102,211<br>139,933                                          | 281,689<br>40,902<br>70,962<br>193,097                                           | 304,332<br>42,383<br>83,645<br>143,170                                                        | 342,661<br>240,393<br>39,272<br>62,996<br>161,564                                          |
| per business day Stockholm, Copenhagen and Helsinki Stock Exchange Swedish products at EDX Finnish products at Eurex Index options and futures, total per business day Stockholm and Copenhagen Stock Exchange                                                                                                                                                                 | 225,307<br>33,026<br>60,605<br>229,343                                                         | 345,895<br>50,039<br>65,938<br>193,410                                 | 270,730<br>44,582<br>102,211<br>139,933                                          | 281,689<br>40,902<br>70,962<br>193,097                                           | 304,332<br>42,383<br>83,645<br>143,170                                                        | 342,661<br>240,393<br>39,272<br>62,996<br>161,564                                          |
| per business day Stockholm, Copenhagen and Helsinki Stock Exchange Swedish products at EDX Finnish products at Eurex Index options and futures, total per business day Stockholm and Copenhagen Stock Exchange Swedish products at EDX Equity products, total per business day Fixed-income products, total per                                                                | 225,307<br>33,026<br>60,605<br>229,343<br>140,653<br>88,690                                    | 345,895<br>50,039<br>65,938<br>193,410<br>112,884<br>80,526            | 270,730<br>44,582<br>102,211<br>139,933<br>92,362<br>47,571                      | 281,689<br>40,902<br>70,962<br>193,097<br>113,101<br>79,996                      | 304,332<br>42,383<br>83,645<br>143,170<br>93,823<br>49,347                                    | 342,661<br>240,393<br>39,272<br>62,996<br>161,564<br>95,530<br>66,034                      |
| per business day Stockholm, Copenhagen and Helsinki Stock Exchange Swedish products at EDX Finnish products at Eurex Index options and futures, total per business day Stockholm and Copenhagen Stock Exchange Swedish products at EDX Equity products, total per business day                                                                                                 | 225,307<br>33,026<br>60,605<br>229,343<br>140,653<br>88,690<br>548,281                         | 345,895<br>50,039<br>65,938<br>193,410<br>112,884<br>80,526<br>655,282 | 270,730<br>44,582<br>102,211<br>139,933<br>92,362<br>47,571<br><b>557,456</b>    | 281,689<br>40,902<br>70,962<br>193,097<br>113,101<br>79,996<br>586,650           | 304,332<br>42,383<br>83,645<br>143,170<br>93,823<br>49,347<br><b>573,530</b>                  | 342,661<br>240,393<br>39,272<br>62,996<br>161,564<br>95,530<br>66,034<br>504,225           |
| per business day Stockholm, Copenhagen and Helsinki Stock Exchange Swedish products at EDX Finnish products at Eurex Index options and futures, total per business day Stockholm and Copenhagen Stock Exchange Swedish products at EDX Equity products, total per business day Fixed-income products, total per business day <sup>6</sup> )                                    | 225,307<br>33,026<br>60,605<br>229,343<br>140,653<br>88,690<br>548,281                         | 345,895<br>50,039<br>65,938<br>193,410<br>112,884<br>80,526<br>655,282 | 270,730<br>44,582<br>102,211<br>139,933<br>92,362<br>47,571<br>557,456<br>63,145 | 281,689<br>40,902<br>70,962<br>193,097<br>113,101<br>79,996<br>586,650<br>86,162 | 304,332<br>42,383<br>83,645<br>143,170<br>93,823<br>49,347<br><b>573,530</b>                  | 342,661<br>240,393<br>39,272<br>62,996<br>161,564<br>95,530<br>66,034<br>504,225           |
| per business day  Stockholm, Copenhagen and Helsinki Stock Exchange Swedish products at EDX Finnish products at Eurex  Index options and futures, total per business day  Stockholm and Copenhagen Stock Exchange Swedish products at EDX  Equity products, total per business day  Fixed-income products, total per business day <sup>6</sup> )  Short-term interest products | 225,307<br>33,026<br>60,605<br>229,343<br>140,653<br>88,690<br><b>548,281</b><br><b>84,524</b> | 345,895 50,039 65,938 193,410 112,884 80,526 655,282 119,957           | 270,730<br>44,582<br>102,211<br>139,933<br>92,362<br>47,571<br>557,456<br>63,145 | 281,689<br>40,902<br>70,962<br>193,097<br>113,101<br>79,996<br>586,650<br>86,162 | 304,332<br>42,383<br>83,645<br>143,170<br>93,823<br>49,347<br><b>573,530</b><br><b>57,746</b> | 342,661<br>240,393<br>39,272<br>62,996<br>161,564<br>95,530<br>66,034<br>504,225<br>59,888 |