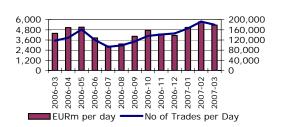

# Derivatives trading

| Bond Trading                                                                                                                                                                                                                                                                                                                                                                   | Mar<br>2007                                                                                    | Feb<br>2007                                                            | Mar<br>2006                                                                      | Jan 2007-<br>Mar 2007                                                            | Jan 2006-                                                                                     | Apr 2006<br>Mar 2007                                                                       |
|--------------------------------------------------------------------------------------------------------------------------------------------------------------------------------------------------------------------------------------------------------------------------------------------------------------------------------------------------------------------------------|------------------------------------------------------------------------------------------------|------------------------------------------------------------------------|----------------------------------------------------------------------------------|----------------------------------------------------------------------------------|-----------------------------------------------------------------------------------------------|--------------------------------------------------------------------------------------------|
|                                                                                                                                                                                                                                                                                                                                                                                | 2007                                                                                           | 2007                                                                   | 2006                                                                             | War 2007                                                                         | Wai 2006                                                                                      | IVIAI 2007                                                                                 |
| Value, EUR millions, total                                                                                                                                                                                                                                                                                                                                                     |                                                                                                |                                                                        |                                                                                  |                                                                                  |                                                                                               |                                                                                            |
| Exchange traded                                                                                                                                                                                                                                                                                                                                                                | 1,264                                                                                          | 1,283                                                                  | 2,226                                                                            | 4,406                                                                            | 6,341                                                                                         | 18,901                                                                                     |
| Reported                                                                                                                                                                                                                                                                                                                                                                       | 180,534                                                                                        | 182,721                                                                | 225,643                                                                          | 555,887                                                                          | 607,045                                                                                       | 2,307,041                                                                                  |
| Value per business day, EUR millions, total                                                                                                                                                                                                                                                                                                                                    |                                                                                                |                                                                        |                                                                                  |                                                                                  |                                                                                               |                                                                                            |
| Exchange traded                                                                                                                                                                                                                                                                                                                                                                | 57                                                                                             | 64                                                                     | 97                                                                               | 69                                                                               | 99                                                                                            | 75                                                                                         |
| Reported                                                                                                                                                                                                                                                                                                                                                                       | 8,206                                                                                          | 9,136                                                                  | 9,811                                                                            | 8,686                                                                            | 9,436                                                                                         | 9,191                                                                                      |
| Value per business day, EUR millions, per exchange                                                                                                                                                                                                                                                                                                                             |                                                                                                |                                                                        |                                                                                  |                                                                                  |                                                                                               |                                                                                            |
| Stockholm Stock Exchange                                                                                                                                                                                                                                                                                                                                                       |                                                                                                |                                                                        |                                                                                  |                                                                                  |                                                                                               |                                                                                            |
| Exchange traded                                                                                                                                                                                                                                                                                                                                                                | 5                                                                                              | 8                                                                      | 3                                                                                | 7                                                                                | 3                                                                                             | 4                                                                                          |
| Reported                                                                                                                                                                                                                                                                                                                                                                       | 5,536                                                                                          | 7,042                                                                  | 6,227                                                                            | 6,086                                                                            | 6,248                                                                                         | 5,679                                                                                      |
| Helsinki Stock Exchange                                                                                                                                                                                                                                                                                                                                                        |                                                                                                |                                                                        |                                                                                  |                                                                                  |                                                                                               |                                                                                            |
| Reported                                                                                                                                                                                                                                                                                                                                                                       | 0.06                                                                                           | 0.51                                                                   | 0.10                                                                             | 0.27                                                                             | 0.11                                                                                          | 0.15                                                                                       |
| Copenhagen Stock Exchange                                                                                                                                                                                                                                                                                                                                                      |                                                                                                |                                                                        |                                                                                  |                                                                                  |                                                                                               |                                                                                            |
| Exchange traded                                                                                                                                                                                                                                                                                                                                                                | 7                                                                                              | 8                                                                      | 17                                                                               | 11                                                                               | 17                                                                                            | 11                                                                                         |
| Reported  Iceland Stock Exchange                                                                                                                                                                                                                                                                                                                                               | 2,641                                                                                          | 2,047                                                                  | 3,544                                                                            | 2,563                                                                            | 3,149                                                                                         | 3,474                                                                                      |
| Exchange traded                                                                                                                                                                                                                                                                                                                                                                |                                                                                                |                                                                        | 7.5                                                                              |                                                                                  |                                                                                               |                                                                                            |
| Reported                                                                                                                                                                                                                                                                                                                                                                       | 44<br>29                                                                                       | 46                                                                     | 75<br>20                                                                         | 50                                                                               | 77                                                                                            | 58                                                                                         |
| Baltic markets                                                                                                                                                                                                                                                                                                                                                                 | 29                                                                                             | 46                                                                     | 39                                                                               | 36                                                                               | 39                                                                                            | 38                                                                                         |
| Exchange traded                                                                                                                                                                                                                                                                                                                                                                | 1.04                                                                                           | 1.04                                                                   | 2.14                                                                             | 1 27                                                                             | 2.24                                                                                          | 1.50                                                                                       |
| Reported                                                                                                                                                                                                                                                                                                                                                                       | 1.04                                                                                           | 1.86                                                                   | 2.16                                                                             | 1.27                                                                             | 2.24                                                                                          | 1.59                                                                                       |
| Reported                                                                                                                                                                                                                                                                                                                                                                       | 0.005                                                                                          | 0.007                                                                  | 0.003                                                                            | 0.018                                                                            | 0.005                                                                                         | 0.008                                                                                      |
| Derivative Trading <sup>7)</sup>                                                                                                                                                                                                                                                                                                                                               | Mar                                                                                            | Feb                                                                    | Mar                                                                              | Jan 2007-                                                                        | lan 2006-                                                                                     | Apr 2006                                                                                   |
| Derivative frauling                                                                                                                                                                                                                                                                                                                                                            | 2007                                                                                           | 2007                                                                   | 2006                                                                             | Mar 2007                                                                         |                                                                                               | Mar 2007                                                                                   |
| Volume in number of contracts                                                                                                                                                                                                                                                                                                                                                  |                                                                                                |                                                                        |                                                                                  |                                                                                  |                                                                                               |                                                                                            |
| Equity and fixed-income products, total                                                                                                                                                                                                                                                                                                                                        | 13,921,729                                                                                     | 15,504,785                                                             | 14,273,810                                                                       | 43,059,976                                                                       | 40,949,515                                                                                    | 141,539,539                                                                                |
|                                                                                                                                                                                                                                                                                                                                                                                |                                                                                                |                                                                        |                                                                                  |                                                                                  |                                                                                               |                                                                                            |
| Share options and futures, total                                                                                                                                                                                                                                                                                                                                               | 318,938                                                                                        | 461,872                                                                | 417,523                                                                          | 393,553                                                                          | 430,360                                                                                       | 342,661                                                                                    |
| per business day                                                                                                                                                                                                                                                                                                                                                               | 318,938                                                                                        | 461,872                                                                | 417,523                                                                          | 393,553                                                                          | 430,360                                                                                       |                                                                                            |
| per business day Stockholm, Copenhagen and Helsinki Stock Exchange                                                                                                                                                                                                                                                                                                             | 225,307                                                                                        | 345,895                                                                | 270,730                                                                          | 281,689                                                                          | 304,332                                                                                       | 342,661<br>240,393                                                                         |
| per business day Stockholm, Copenhagen and Helsinki Stock Exchange Swedish products at EDX                                                                                                                                                                                                                                                                                     | 225,307<br>33,026                                                                              | 345,895<br>50,039                                                      | 270,730<br>44,582                                                                | 281,689<br>40,902                                                                | 304,332<br>42,383                                                                             | 342,661<br>240,393<br>39,272                                                               |
| per business day Stockholm, Copenhagen and Helsinki Stock Exchange Swedish products at EDX Finnish products at Eurex                                                                                                                                                                                                                                                           | 225,307<br>33,026<br>60,605                                                                    | 345,895<br>50,039<br>65,938                                            | 270,730<br>44,582<br>102,211                                                     | 281,689<br>40,902<br>70,962                                                      | 304,332<br>42,383<br>83,645                                                                   | 342,661<br>240,393<br>39,272<br>62,996                                                     |
| per business day Stockholm, Copenhagen and Helsinki Stock Exchange Swedish products at EDX Finnish products at Eurex Index options and futures, total per business day                                                                                                                                                                                                         | 225,307<br>33,026                                                                              | 345,895<br>50,039                                                      | 270,730<br>44,582                                                                | 281,689<br>40,902                                                                | 304,332<br>42,383                                                                             | 342,661<br>240,393<br>39,272                                                               |
| per business day Stockholm, Copenhagen and Helsinki Stock Exchange Swedish products at EDX Finnish products at Eurex Index options and futures, total                                                                                                                                                                                                                          | 225,307<br>33,026<br>60,605                                                                    | 345,895<br>50,039<br>65,938                                            | 270,730<br>44,582<br>102,211                                                     | 281,689<br>40,902<br>70,962                                                      | 304,332<br>42,383<br>83,645                                                                   | 342,661<br>240,393<br>39,272<br>62,996                                                     |
| per business day Stockholm, Copenhagen and Helsinki Stock Exchange Swedish products at EDX Finnish products at Eurex Index options and futures, total per business day Stockholm and Copenhagen Stock                                                                                                                                                                          | 225,307<br>33,026<br>60,605<br>229,343                                                         | 345,895<br>50,039<br>65,938<br>193,410                                 | 270,730<br>44,582<br>102,211<br>139,933                                          | 281,689<br>40,902<br>70,962<br>193,097                                           | 304,332<br>42,383<br>83,645<br>143,170                                                        | 342,661<br>240,393<br>39,272<br>62,996<br>161,564                                          |
| per business day Stockholm, Copenhagen and Helsinki Stock Exchange Swedish products at EDX Finnish products at Eurex Index options and futures, total per business day Stockholm and Copenhagen Stock Exchange                                                                                                                                                                 | 225,307<br>33,026<br>60,605<br>229,343                                                         | 345,895<br>50,039<br>65,938<br>193,410                                 | 270,730<br>44,582<br>102,211<br>139,933                                          | 281,689<br>40,902<br>70,962<br>193,097                                           | 304,332<br>42,383<br>83,645<br>143,170                                                        | 342,661<br>240,393<br>39,272<br>62,996<br>161,564                                          |
| per business day Stockholm, Copenhagen and Helsinki Stock Exchange Swedish products at EDX Finnish products at Eurex Index options and futures, total per business day Stockholm and Copenhagen Stock Exchange Swedish products at EDX Equity products, total per business day Fixed-income products, total per                                                                | 225,307<br>33,026<br>60,605<br>229,343<br>140,653<br>88,690                                    | 345,895<br>50,039<br>65,938<br>193,410<br>112,884<br>80,526            | 270,730<br>44,582<br>102,211<br>139,933<br>92,362<br>47,571                      | 281,689<br>40,902<br>70,962<br>193,097<br>113,101<br>79,996                      | 304,332<br>42,383<br>83,645<br>143,170<br>93,823<br>49,347                                    | 342,661<br>240,393<br>39,272<br>62,996<br>161,564<br>95,530<br>66,034                      |
| per business day Stockholm, Copenhagen and Helsinki Stock Exchange Swedish products at EDX Finnish products at Eurex Index options and futures, total per business day Stockholm and Copenhagen Stock Exchange Swedish products at EDX Equity products, total per business day                                                                                                 | 225,307<br>33,026<br>60,605<br>229,343<br>140,653<br>88,690<br>548,281                         | 345,895<br>50,039<br>65,938<br>193,410<br>112,884<br>80,526<br>655,282 | 270,730<br>44,582<br>102,211<br>139,933<br>92,362<br>47,571<br><b>557,456</b>    | 281,689<br>40,902<br>70,962<br>193,097<br>113,101<br>79,996<br>586,650           | 304,332<br>42,383<br>83,645<br>143,170<br>93,823<br>49,347<br><b>573,530</b>                  | 342,661<br>240,393<br>39,272<br>62,996<br>161,564<br>95,530<br>66,034<br>504,225           |
| per business day Stockholm, Copenhagen and Helsinki Stock Exchange Swedish products at EDX Finnish products at Eurex Index options and futures, total per business day Stockholm and Copenhagen Stock Exchange Swedish products at EDX Equity products, total per business day Fixed-income products, total per business day <sup>6</sup> )                                    | 225,307<br>33,026<br>60,605<br>229,343<br>140,653<br>88,690<br>548,281                         | 345,895<br>50,039<br>65,938<br>193,410<br>112,884<br>80,526<br>655,282 | 270,730<br>44,582<br>102,211<br>139,933<br>92,362<br>47,571<br>557,456<br>63,145 | 281,689<br>40,902<br>70,962<br>193,097<br>113,101<br>79,996<br>586,650<br>86,162 | 304,332<br>42,383<br>83,645<br>143,170<br>93,823<br>49,347<br><b>573,530</b>                  | 342,661<br>240,393<br>39,272<br>62,996<br>161,564<br>95,530<br>66,034<br>504,225           |
| per business day  Stockholm, Copenhagen and Helsinki Stock Exchange Swedish products at EDX Finnish products at Eurex  Index options and futures, total per business day  Stockholm and Copenhagen Stock Exchange Swedish products at EDX  Equity products, total per business day  Fixed-income products, total per business day <sup>6</sup> )  Short-term interest products | 225,307<br>33,026<br>60,605<br>229,343<br>140,653<br>88,690<br><b>548,281</b><br><b>84,524</b> | 345,895 50,039 65,938 193,410 112,884 80,526 655,282 119,957           | 270,730<br>44,582<br>102,211<br>139,933<br>92,362<br>47,571<br>557,456<br>63,145 | 281,689<br>40,902<br>70,962<br>193,097<br>113,101<br>79,996<br>586,650<br>86,162 | 304,332<br>42,383<br>83,645<br>143,170<br>93,823<br>49,347<br><b>573,530</b><br><b>57,746</b> | 342,661<br>240,393<br>39,272<br>62,996<br>161,564<br>95,530<br>66,034<br>504,225<br>59,888 |