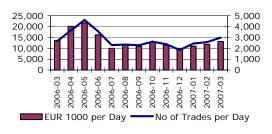

## Trading in shares, derivatives, warrants and bonds

|                                                   | OMX, th                   | ne Nordic Ex | change <sup>2)</sup> |                        |                        |                      |
|---------------------------------------------------|---------------------------|--------------|----------------------|------------------------|------------------------|----------------------|
| Share Trading 3)                                  | Mar<br>2007 <sup>4)</sup> | Feb<br>2007  | Mar<br>2006          | Jan 2007 -<br>Mar 2007 | Jan 2006 -<br>Mar 2006 | Apr 2006<br>Mar 2007 |
| Value, EUR billions, total                        | 117.8                     | 114.7        | 101.0                | 344.0                  | 284.0                  | 1,113.5              |
| Stockholm Stock Exchange                          | 65.8                      | 64.9         | 53.6                 | 189.3                  | 149.8                  | 635.2                |
| Helsinki Stock Exchange                           | 33.1                      | 30.3         | 30.4                 | 97.4                   | 76.7                   | 308.7                |
| Copenhagen Stock Exchange                         | 16.5                      | 15.8         | 14.4                 | 47.5                   | 48.2                   | 141.2                |
| Iceland Stock Exchange                            | 2.2                       | 3.4          | 2.4                  | 9.1                    | 9.0                    | 25.5                 |
| Tallinn Stock Exchange                            | 0.08                      | 0.14         | 0.04                 | 0.34                   | 0.19                   | 0.91                 |
| Riga Stock Exchange                               | 0.01                      | 0.01         | 0.01                 | 0.04                   | 0.03                   | 0.10                 |
| Vilnius Stock Exchange                            | 0.08                      | 0.11         | 0.05                 | 0.34                   | 0.12                   | 1.82                 |
| Value per business day, EUR millions, total       | 5,353                     | 5,733        | 4,391                | 5,375                  | 4,426                  | 4,437                |
| Stockholm Stock Exchange                          | 2,991                     | 3,244        | 2,330                | 2,957                  | 2,341                  | 2,531                |
| Helsinki Stock Exchange                           | 1,504                     | 1,516        | 1,324                | 1,523                  | 1,198                  | 1,230                |
| Copenhagen Stock Exchange                         | 751                       | 790          | 627                  | 742                    | 741                    | 563                  |
| Iceland Stock Exchange                            | 99                        | 171          | 105                  | 142                    | 141                    | 102                  |
| Tallinn Stock Exchange                            | 3.4                       | 6.8          | 1.8                  | 5.3                    | 3.0                    | 3.6                  |
| Riga Stock Exchange                               | 0.3                       | 0.6          | 0.5                  | 0.7                    | 0.5                    | 0.4                  |
| Vilnius Stock Exchange                            | 3.7                       | 5.6          | 2.3                  | 5.4                    | 2.0                    | 7.5                  |
| Number of trades, total                           | 3,961,188                 | 3,848,273    | 2,702,983            | 11,457,480             | 7,641,901              | 35,066,007           |
| Number of trades per business day, total          | 180,103                   | 192,472      | 117,543              | 179,059                | 119,104                | 139,729              |
| Stockholm Stock Exchange                          | 95,628                    | 102,814      | 64,258               | 94,461                 | 66,628                 | 76,745               |
| Helsinki Stock Exchange                           | 50,194                    | 53,567       | 30,844               | 50,533                 | 30,056                 | 37,466               |
| Copenhagen Stock Exchange                         | 31,919                    | 32,831       | 20,663               | 31,328                 | 20,624                 | 23,774               |
| Iceland Stock Exchange                            | 561                       | 719          | 877                  | 612                    | 854                    | 448                  |
| Tallinn Stock Exchange                            | 568                       | 1,156        | 160                  | 796                    | 202                    | 401                  |
| Riga Stock Exchange                               | 149                       | 216          | 245                  | 174                    | 203                    | 132                  |
| Vilnius Stock Exchange                            | 1,083                     | 1,168        | 496                  | 1,155                  | 537                    | 762                  |
| Market Cap, EUR billion, total                    | 980                       | 946          | 853                  | 980                    | 853                    | 980                  |
| Stockholm Stock Exchange                          | 486                       | 466          | 420                  | 486                    | 420                    | 486                  |
| Helsinki Stock Exchange Copenhagen Stock Exchange | 252<br>191                | 244          | 234                  | 252<br>191             | 234<br>163             | 252<br>191           |
| Iceland Stock Exchange                            | 36                        | 187<br>35    | 163<br>24            | 36                     | 163                    | 36                   |
| Tallinn Stock Exchange                            | 5                         | 35           | 3                    | 5                      | 3                      | 5                    |
| Riga Stock Exchange                               | 2                         | 2            | 2                    | 2                      | 2                      | 2                    |
| Vilnius Stock Exchange                            | 8                         | 8            | 7                    | 8                      | 7                      | 8                    |
| Turnover rate, % <sup>5)</sup>                    | 140                       | 146          | 131                  | 140                    | 129                    | 130                  |
| First North 6)                                    |                           |              |                      |                        |                        |                      |
| Value per business day, EUR millions              | 22.0                      | 27.3         | 23.7                 | 23.0                   | 22.5                   | 18.3                 |
| Number of trades per business day                 | 4,353                     | 6,979        | 4,552                | 5,389                  | 4,894                  | 3,988                |
| Market Cap, EUR billion                           | 4,333                     | 4.4          | 3.8                  | 4.2                    | 3.8                    | 4.2                  |
| Index Development                                 | Mar                       | Feb          | Mar                  | Jan 2007-              | Jan 2006-              | Apr 2006             |
| maex bevelopment                                  | 2007                      | 2007         | 2006                 | Mar 2007               |                        | Mar 2007             |
| OMXN40 Index                                      | 1,261.5                   | 1,213,4      | 1,102.9              | 1,261,5                | 1,102,9                | 1,261.5              |
| Change in OMXN40 Index, %                         | 4.0                       | -3.5         | 5.4                  | 4.4                    | 8.2                    | 13.5                 |
| OMXS30 Index                                      | 1,214.4                   | 1,157.8      | 1,059.9              | 1,214.4                | 1,059.9                | 1,214.4              |
| Change in OMXS30 Index, %                         | 4.9                       | -2.4         | 6.5                  | 5.9                    | 10.4                   | 13.6                 |
| OMXH25 Index                                      | 3,077.7                   | 2,987.9      | 2,711.6              | 3,077.7                | 2,711.6                | 3,077.7              |
| Change in OMXH25 Index, %                         | 3.0                       | -0.2         | 5.6                  | 5.7                    | 17.8                   | 12.6                 |
| OMXC20 Index                                      | 466.6                     | 455.4        | 395.1                | 466.6                  | 395.1                  | 466.6                |
| Change in OMXC20 Index, %                         | 2.4                       | -1.6         | 1.1                  | 5.7                    | 0.4                    | 19.2                 |
| ICEX15 Index                                      | 7,493.1                   | 7,303.7      | 5,893.7              | 7,493.1                | 5,893.7                | 7,493.1              |
| Change in ICEX15 Index, %                         | 2.6                       | 3.7          | -10.6                | 16.9                   | 6.5                    | 27.1                 |
| OMXT Index                                        | 897.6                     | 850.6        | 661.7                | 897.6                  | 661.7                  | 897.6                |
| Change in OMXT Index, %                           | 5.5                       | -14.7        | 1.0                  | 4.8                    | -0.4                   | 35.9                 |
| OMXR Index                                        | 662.3                     | 675.8        | 617.1                | 662.3                  | 617.1                  | 662.3                |
| Change in OMXR Index, %                           | -2.0                      | -2.7         | 3.1                  | 1.0                    | -8.8                   | 8.1                  |
| OMXV Index                                        | 493.5                     | 491.8        | 439.1                | 493.5                  | 439.1                  | 493.5                |
| Change in OMXV Index, %                           | 0.3                       | -4.9         | 9.5                  | 0.2                    | -2.1                   | 14.6                 |