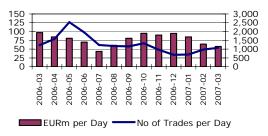

## Warrant trading

| Mar    | Feb                                                  | Mar                                                                                                                                                                                                                                   | Jan 2007-                                                                                                                                                                                                                                                                                                                                 | Jan 2006-                                                                                                                                                                                                                                                                                                                                                                                                                                                     | Apr 2006                                                                                                                                                                                                                                                                                                                                                                                                                                                                                                                                                                            |
|--------|------------------------------------------------------|---------------------------------------------------------------------------------------------------------------------------------------------------------------------------------------------------------------------------------------|-------------------------------------------------------------------------------------------------------------------------------------------------------------------------------------------------------------------------------------------------------------------------------------------------------------------------------------------|---------------------------------------------------------------------------------------------------------------------------------------------------------------------------------------------------------------------------------------------------------------------------------------------------------------------------------------------------------------------------------------------------------------------------------------------------------------|-------------------------------------------------------------------------------------------------------------------------------------------------------------------------------------------------------------------------------------------------------------------------------------------------------------------------------------------------------------------------------------------------------------------------------------------------------------------------------------------------------------------------------------------------------------------------------------|
| 2007   | 2007                                                 | 2006                                                                                                                                                                                                                                  | Mar 2007                                                                                                                                                                                                                                                                                                                                  | Mar 2006                                                                                                                                                                                                                                                                                                                                                                                                                                                      | Mar 2007                                                                                                                                                                                                                                                                                                                                                                                                                                                                                                                                                                            |
| 290.1  | 237.0                                                | 313.3                                                                                                                                                                                                                                 | 767.6                                                                                                                                                                                                                                                                                                                                     | 790.1                                                                                                                                                                                                                                                                                                                                                                                                                                                         | 3,341.8                                                                                                                                                                                                                                                                                                                                                                                                                                                                                                                                                                             |
| 13,186 | 11,848                                               | 13,622                                                                                                                                                                                                                                | 11,994                                                                                                                                                                                                                                                                                                                                    | 12,345                                                                                                                                                                                                                                                                                                                                                                                                                                                        | 13,314                                                                                                                                                                                                                                                                                                                                                                                                                                                                                                                                                                              |
|        |                                                      |                                                                                                                                                                                                                                       |                                                                                                                                                                                                                                                                                                                                           |                                                                                                                                                                                                                                                                                                                                                                                                                                                               |                                                                                                                                                                                                                                                                                                                                                                                                                                                                                                                                                                                     |
| 3,636  | 3,642                                                | 4,225                                                                                                                                                                                                                                 | 3,277                                                                                                                                                                                                                                                                                                                                     | 3,829                                                                                                                                                                                                                                                                                                                                                                                                                                                         | 4,652                                                                                                                                                                                                                                                                                                                                                                                                                                                                                                                                                                               |
| 9,550  | 8,206                                                | 9,398                                                                                                                                                                                                                                 | 8,717                                                                                                                                                                                                                                                                                                                                     | 8,516                                                                                                                                                                                                                                                                                                                                                                                                                                                         | 8,662                                                                                                                                                                                                                                                                                                                                                                                                                                                                                                                                                                               |
| 65,681 | 51,423                                               | 61,318                                                                                                                                                                                                                                | 170,669                                                                                                                                                                                                                                                                                                                                   | 164,480                                                                                                                                                                                                                                                                                                                                                                                                                                                       | 699,389                                                                                                                                                                                                                                                                                                                                                                                                                                                                                                                                                                             |
| 2,986  | 2,571                                                | 2,666                                                                                                                                                                                                                                 | 2,667                                                                                                                                                                                                                                                                                                                                     | 2,570                                                                                                                                                                                                                                                                                                                                                                                                                                                         | 2,786                                                                                                                                                                                                                                                                                                                                                                                                                                                                                                                                                                               |
|        |                                                      |                                                                                                                                                                                                                                       |                                                                                                                                                                                                                                                                                                                                           |                                                                                                                                                                                                                                                                                                                                                                                                                                                               |                                                                                                                                                                                                                                                                                                                                                                                                                                                                                                                                                                                     |
| 1,079  | 973                                                  | 1,225                                                                                                                                                                                                                                 | 912                                                                                                                                                                                                                                                                                                                                       | 1,118                                                                                                                                                                                                                                                                                                                                                                                                                                                         | 1,273                                                                                                                                                                                                                                                                                                                                                                                                                                                                                                                                                                               |
| 1,907  | 1,599                                                | 1,441                                                                                                                                                                                                                                 | 1,755                                                                                                                                                                                                                                                                                                                                     | 1,452                                                                                                                                                                                                                                                                                                                                                                                                                                                         | 1,514                                                                                                                                                                                                                                                                                                                                                                                                                                                                                                                                                                               |
|        | 290.1<br>13,186<br>3,636<br>9,550<br>65,681<br>2,986 | 2007         2007           290.1         237.0           13,186         11,848           3,636         3,642           9,550         8,206           65,681         51,423           2,986         2,571           1,079         973 | 2007         2006           290.1         237.0         313.3           13,186         11,848         13,622           3,636         3,642         4,225           9,550         8,206         9,398           65,681         51,423         61,318           2,986         2,571         2,666           1,079         973         1,225 | 2007         2006         Mar 2007           290.1         237.0         313.3         767.6           13,186         11,848         13,622         11,994           3,636         3,642         4,225         3,277           9,550         8,206         9,398         8,717           65,681         51,423         61,318         170,669           2,986         2,571         2,666         2,667           1,079         973         1,225         912 | 2007         2006         Mar 2007         Mar 2006           290.1         237.0         313.3         767.6         790.1           13,186         11,848         13,622         11,994         12,345           3,636         3,642         4,225         3,277         3,829           9,550         8,206         9,398         8,717         8,516           65,681         51,423         61,318         170,669         164,480           2,986         2,571         2,666         2,667         2,570           1,079         973         1,225         912         1,118 |