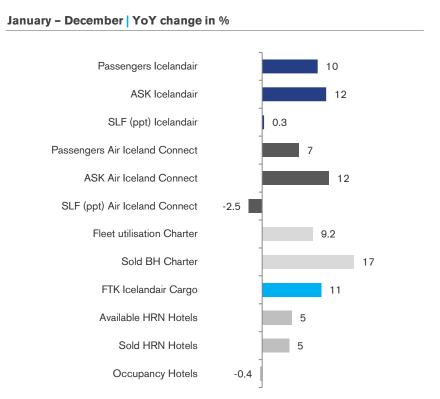

## **Traffic data December 2017**

|                                     | <b>Dec 17</b> | Dec 16  | Chg (%)  | <b>YTD 17</b> | <b>YTD 16</b> | Chg (%)  |
|-------------------------------------|---------------|---------|----------|---------------|---------------|----------|
| International flights               |               |         |          |               |               |          |
| Number of Passengers                | 234,447       | 219,937 | 7%       | 4,045,507     | 3,674,417     | 10%      |
| Seat Load Factor (SLF)              | 76.5%         | 77.2%   | -0.7 ppt | 82.5%         | 82.2%         | 0.3 ppt  |
| Available Seat Kilometers (ASK'000) | 945,866       | 861,202 | 10%      | 15,245,572    | 13,653,345    | 12%      |
| Regional flights                    |               |         |          |               |               |          |
| Number of Passengers                | 23,279        | 20,603  | 13%      | 349,273       | 327,427       | 7%       |
| Seat Load Factor (SLF)              | 58.7%         | 58.8%   | -0.1 ppt | 65.9%         | 68.3%         | -2.5 ppt |
| Available Seat Kilometers (ASK'000) | 14,605        | 12,377  | 18%      | 214,499       | 191,241       | 12%      |
| Charter flights                     |               |         |          |               |               |          |
| Fleet Utilisation                   | 100.0%        | 88.9%   | 11.1 ppt | 98.1%         | 88.9%         | 9.2 ppt  |
| Sold Block Hours (BH)               | 2,889         | 1,865   | 55%      | 27,460        | 23,523        | 17%      |
| Cargo flights                       |               |         |          |               |               |          |
| Freight Tonne Kilometers (FTK'000)  | 10,236        | 8,576   | 19%      | 117,311       | 105,925       | 11%      |
| Hotels                              |               |         |          |               |               |          |
| Available Hotel Room Nights (HRN)   | 27,807        | 27,807  | 0%       | 371,289       | 352,214       | 5%       |
| Sold Hotel Room Nights (HRN)        | 18,963        | 18,886  | 0%       | 301,302       | 287,160       | 5%       |
| Occupancy                           | 68.2%         | 67.9%   | 0.3 ppt  | 81.2%         | 81.5%         | -0.4 ppt |