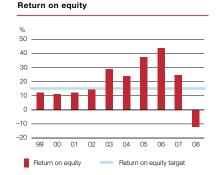

# **KEY FIGURES**

|                                         | 2008   | 2007   | 2006   | 2005   | 2004   |
|-----------------------------------------|--------|--------|--------|--------|--------|
| Property-related                        |        |        |        |        |        |
| Property yield, %                       | 6.5    | 6.4    | 6.5    | 7.2    | 7.8    |
| Economic occupancy, %                   | 95.0   | 94.4   | 90.2   | 90.0   | 93.7   |
| Book value of properties                | 28,576 | 25,737 | 23,106 | 25,750 | 13,452 |
| Financial                               |        |        |        |        |        |
| Profit after tax, SEK m                 | -962   | 2,400  | 3,574  | 1,987  | 877    |
| Profit for calculating dividends, SEK m | 840    | 2,019  | 2,913  | 1,001  | 587    |
| Return on total capital, %              | 5.1    | 6.9    | 8.3    | 7.0    | 6.7    |
| Return on equity, %                     | -11.9  | 25.6   | 43.7   | 37.5   | 24.1   |
| Return on capital employed, %           | 5.4    | 7.6    | 9.1    | 11.0   | 3.8    |
| Interest cover, multiple                | 1.6    | 2.7    | 3.1    | 2.7    | 2.1    |
| Equity ratio, %                         | 23.0   | 27.6   | 40.0   | 24.2   | 27.2   |
| Mortgage ratio, %                       | 72.6   | 81.9   | 55.3   | 69.9   | 73.1   |
| Data per share                          |        |        |        |        |        |
| Profit after tax, SEK <sup>1</sup>      | -7.00  | 17.60  | 26.20  | 16.00  | 7.70   |
| Profit for calculating dividends, SEK1  | 6.20   | 14.80  | 21.30  | 8.10   | 5.20   |
| Dividend/share redemption, SEK1         | 8.00   | 22.50  | 11.00  | 3.67   | 2.50   |