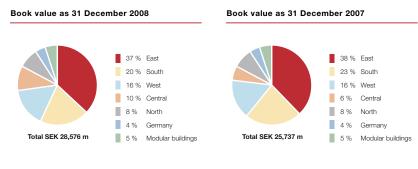

Of property book values, 42 per cent were located in the three major city regions of Greater Stockholm, Greater Gothenburg and the Öresund region. The properties were located in 132 municipalities, of which 52 per cent of book value was located in municipalities with populations of less than 100,000.

| Geographical division            | East   | South | West  | Central | North | Germany | Nordic Modular | Total  |
|----------------------------------|--------|-------|-------|---------|-------|---------|----------------|--------|
| No. of properties                | 194    | 145   | 116   | 48      | 86    | 14      | 0              | 603    |
| Lettable floor-space, '000 sq.m. | 895    | 705   | 566   | 403     | 327   | 66      | 223            | 3,185  |
| Book value, SEK m                | 10,434 | 5,836 | 4,559 | 2,942   | 2,122 | 1,257   | 1,426          | 28,576 |
| Rental value, SEK m              | 936    | 577   | 470   | 287     | 251   | 96      | 285            | 2,902  |
| Rental revenues, SEK m           | 892    | 528   | 445   | 278     | 243   | 96      | 254            | 2,736  |
| Operating surplus, SEK m         | 632    | 365   | 301   | 225     | 145   | 84      | 115**          | 1,867  |
| Economic occupancy, %            | 95.2   | 93.1  | 96.6  | 96.7    | 97.6  | 100.0   | 89.3           | 95.0   |
| Property yield, %                | 6.1    | 6.3   | 6.6   | 7.6     | 6.8   | 6.7     | 8.1**          | 6.5    |
| Operating surplus margin, %      | 70.8   | 69.3  | 67.7  | 80.7    | 59.8  | 87.7    | 45.2**         | 68.2   |