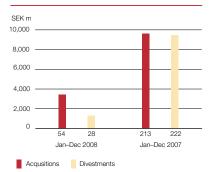

# 1 January – 31 December 2008

- Net sales increased by 11 per cent to SEK 2,897 (2,612) m and gross profit increased by 15 per cent to SEK 1,967 m (1,705).
- Kungsleden posted a loss before tax of SEK –1,185 (2,621) m of which value changes were SEK –1,803 m (1,372). The net loss was SEK –962 (2,400) m in the year, equivalent to SEK –7.00 (17.60) per share.
- As of 31 December 2008, the property holding comprised 603 (575) properties with a book value of SEK 28,576 (25,737) m.
- In 2008, 54 (213) properties were acquired for SEK 3,408 (9,625) m; 28 (222) properties were also divested for SEK 1,313 (9,475) m, generating a profit of SEK 12 (580) m. These divestments affected profit for calculating dividends by SEK 268 (1,465) m.
- Profit for calculating dividends for 2008 was SEK 840 (2,019) m, equivalent to SEK 6.20 (14.80) per share.
- The Board of Directors is proposing a dividend of SEK 1.50 (8.00) per share.
- Kungsleden entered an agreement with Sweden's Third AP (Pension Insurance) Fund regarding the sale of 50 per cent of the ownership of 282 public properties, corresponding to a value of SEK 15.4 bn. This transaction is consistent with book value, and expected to affect profit for calculating dividends by SEK 800 m for 2009. It is scheduled for completion in the first quarter of 2009.

In the year, 54 properties with floor-space of 327,000 sq.m. were acquired for a value of SEK 3,408 m. Of these acquisitions, 21 were of the Industrial/warehouse type, 5 were Offices, 3 were Retail, 6 were Schools, 6 were Care and 13 were Retirement Homes. Acquisitions were effected at an estimated property yield of 7.1 per cent.

In the year, 28 properties with floorspace of 198,000 sq.m. were divested for SEK 1,313 m. The book value of the divested properties was SEK 1,301 m and the acquisition value was SEK 1,045 m. Of the divestments, 13 were Industrial/warehouse properties, 8 were Offices, 2 were Retail, 2 were Schools, 1 was a Care property and 2 were of the 'Other' type. The divestments were effected at a property yield of 5.2 per cent.