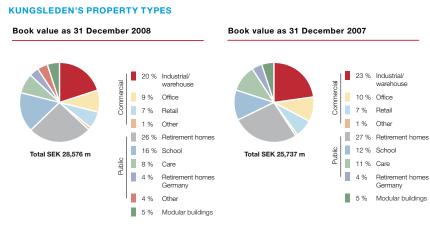

Of book value, 54 (50) per cent relates to public properties in Sweden, 37 (41) per cent to commercial properties, 4 (4) per cent to retirement homes in Germany and 5 (5) per cent to modular buildings.

### The property holding and earnings capacity\* as of 31 December 2008 in summary

|                                  | C                        | Commercial Pr | operties |       | Public Properties   |        |       |                                | Nordic Modular |                      |        |
|----------------------------------|--------------------------|---------------|----------|-------|---------------------|--------|-------|--------------------------------|----------------|----------------------|--------|
| Category                         | Industrial/<br>warehouse | Office        | Retail   | Other | Retirement<br>homes | School | Care  | Retirement<br>Homes<br>Germany | Other          | Modular<br>Buildings | Tota   |
| No. of properties                | 137                      | 89            | 65       | 16    | 112                 | 85     | 75    | 14                             | 10             | 0                    | 603    |
| Lettable floor-space, '000 sq.m. | 977                      | 317           | 256      | 28    | 517                 | 453    | 266   | 66                             | 81             | 224                  | 3,185  |
| Book value, SEK m                | 5,706                    | 2,530         | 1,872    | 314   | 7,532               | 4,565  | 2,339 | 1,257                          | 1,035          | 1,426                | 28,576 |
| Rental value, SEK m              | 564                      | 313           | 199      | 26    | 596                 | 461    | 264   | 96                             | 98             | 285                  | 2,092  |
| Rental revenues, SEK m           | 536                      | 269           | 174      | 25    | 594                 | 441    | 250   | 96                             | 97             | 254                  | 2,736  |
| Operating surplus, SEK m         | 444                      | 145           | 107      | 16    | 422                 | 304    | 155   | 84                             | 75             | 115**                | 1,867  |
| Economic occupancy, %            | 95.7                     | 87.7          | 90.4     | 95.5  | 99.3                | 97.0   | 95.1  | 100.0                          | 98.1           | 89.3                 | 95.0   |
| Property yield, %                | 7.8                      | 5.7           | 5.7      | 5.0   | 5.6                 | 6.6    | 6.6   | 6.4                            | 7.3            | 8.1**                | 6.     |
| Operating surplus margin, %      | 82.8                     | 54.0          | 61.6     | 63.8  | 71.1                | 68.8   | 61.9  | 87.4                           | 77.9           | 45.2**               | 68.    |