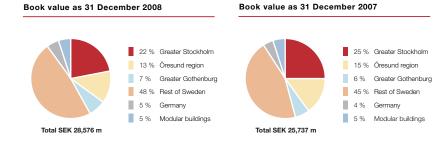

Of property book values, 42 per cent were located in the three major city regions of Greater Stockholm, Greater Gothenburg and the Öresund region. The properties were located in 132 municipalities, of which 52 per cent of book value was located in municipalities with populations of less than 100,000.