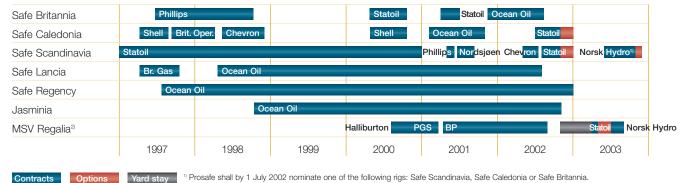

## **BUSINESS AREAS**

Offshore Support Services achieved an operating profit of MNOK 119 (MNOK 236). The utilisation of the rig fleet was 84% (100%). A gain of MNOK 20 on the sale of the Discoverer I drillship is included in the operating profit for third quarter last year. Safe Britannia mobilised to Mexico in September, and she commenced a new 300-days contract with Ocean Oil 13 October. Consequently, Prosafe currently has five rigs located on the Cantarell field in the Gulf of Mexico. Safe Caledonia, Safe Lancia, Jasminia and Safe Regency are engaged in the Gulf of Mexico until November 2001, July 2002, November 2002 and December 2002, respectively. Safe Scandinavia has in the majority of the third quarter provided flotel services in the North Sea. In the third quarter, MSV Regalia has been engaged with BP West of Shetland. In early October, the rig was mobilised to the Åsgard field, where she will be engaged until April next year. Subsequently, she will be redelivered to BP for subsea construction work West of Shetland. When this work is finished in the autumn of 2002, the rig will be taken to yard for upgrade to subsea well intervention. The subsea well intervention work for Statoil will be carried out by Prosafe in the spring of 2003.