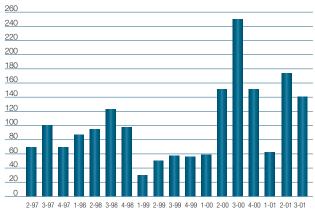

--|--------------------|------------|
| Cherryhayes Shipping        | 4 363 065          | 12.94 %    |
| JCE                         | 3 982 867          | 11.82 %    |
| Folketrygdfondet            | 1 737 800          | 5.16 %     |
| Odin                        | 1 641 128          | 4.87 %     |
| Storebrand                  | 1 605 206          | 4.76 %     |
| Denver Investment Advisors  | 846 936            | 2.51 %     |
| DnB                         | 770 381            | 2.29 %     |
| Abaco                       | 766 355            | 2.27 %     |
| Gjensidige NOR              | 646 340            | 1.92 %     |
| Avanse                      | 644 500            | 1.91 %     |
| Total 10 largest shareholde | rs 17 004 578      | 50.45 %    |

# DEVELOPMENT IN OPERATING PROFIT



# Business Areas

| (MNOK)                                                                                                                                                                                                                                                                         | 3Q 01                                                 | 2Q 01                                                       | 3Q 00                                                       | 30-09-01                                                     | 30-09-00                                                     | 2000                                            |
|----------------------------------------------------------------------------------------------------------------------------------------------------