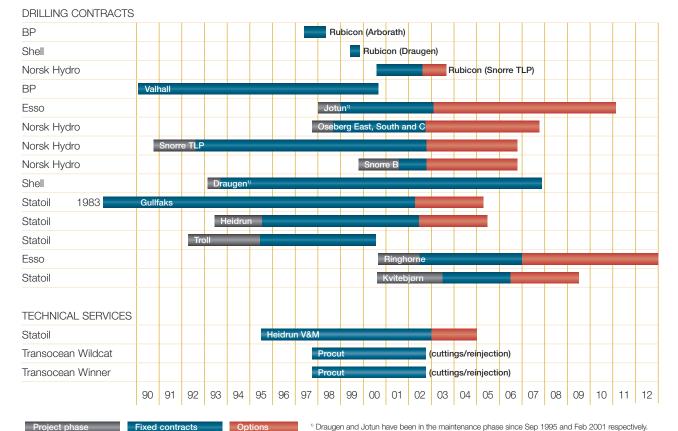

### THE QUARTER IN BRIEF

- FPSO Espoir Ivoirien is renamed in Singapore and will be mobilising to the Espoir field off the Ivory Coast, where the ship is expected to arrive in the first half of December. First oil is expected in the first quarter 2002.
- FPSO Petroleo Nautipa is awarded a two-year contract with Vaalco offshore Gabon<sup>1)</sup>. Contract value for Prosafe is ca. MUSD 15.
- Prosafe wins a contract with Ocean Oil for the use of Safe Britannia on the Cantarell field offshore Mexico. The bareboat contract has a duration of 300 days and a value of MUSD 21.
- Prosafe is awarded a contract with Chevron for provision of flotel services on the Alba field. The contract has a fixed duration of 91 days and a value of ca. MUSD 7 for the fixed period.
- Statoil awards Prosafe two contracts for provision of flotel services on the Sleipner and Statfjord fields. The contracts have a fixed duration of four and three months respectively, and a total value of MUSD 16,7.
- Statoil and BP award Prosafe contracts for use of *MSV Regalia* on the Åsgard field and West of Shetland, respectively. The contracts have a total value of ca. MNOK 270, and secure engagement for the rig into the autumn of 2003. With these contracts, Prosafe has won ten contracts for the service rigs to date this year.

## **BUSINESS AREAS**

Offshore Support Services achieved an operating profit of MNOK 119 (MNOK 236). The utilisation of the rig fleet was 84% (100%). A gain of MNOK 20 on the sale of the Discoverer I drillship is included in the operating profit for third quarter last year. Safe Britannia mobilised to Mexico in September, and she commenced a new 300-days contract with Ocean Oil 13 October. Consequently, Prosafe currently has five rigs located on the Cantarell field in the Gulf of Mexico. Safe Caledonia, Safe Lancia, Jasminia and Safe Regency are engaged in the Gulf of Mexico until November 2001, July 2002, November 2002 and December 2002, respectively. Safe Scandinavia has in the majority of the third quarter provided flotel services in the North Sea. In the third quarter, MSV Regalia has been engaged with BP West of Shetland. In early October, the rig was mobilised to the Åsgard field, where she will be engaged until April next year. Subsequently, she will be redelivered to BP for subsea construction work West of Shetland. When this work is finished in the autumn of 2002, the rig will be taken to yard for upgrade to subsea well intervention. The subsea well intervention work for Statoil will be carried out by Prosafe in the spring of 2003.

**Offshore Drilling & Related Services** achieved an operating profit of MNOK 19 (MNOK 19) in the third quarter.

### PROSPECTS

Increased international uncertainty, both politically and financially, has so far not influenced the activity level and order intake in Prosafe.

Recently, Offshore Support Services have experienced a considerable income of orders, and have only one of seven rigs available for new contracts in the fourth quarter 2001. During the spring of 2002, Safe Caledonia will be mobilised back to the North Sea in order to fulfil the company's contractual obligations towards Statoil and Chevron. Demand in the Gulf of Mexico will remain generally strong for the next 2-5 years. In the North Sea, the market seems somewhat more long-term looking than before, and the company has already secured contracts with Norsk Hydro on the Fram and Grane fields, as well as a contract with Statoil within subsea well intervention in 2003. The company will continue to develop a strategy based on