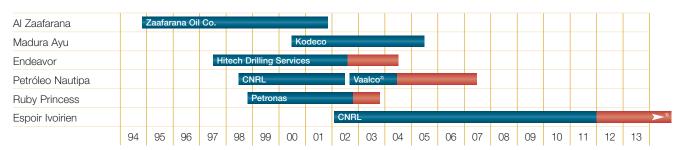

In the third quarter, *Floating Production* achieved an operating profit of MNOK 10. Operating profit before goodwill amortisation equalled MNOK 27. FPSO Ruby Princess remains on the Ruby field offshore Vietnam until October 2002. FPSO Petroleo Nautipa is on contract on the Kiame field offshore Angola until June next year, when the ship is planned to be taken to yard for necessary upgrade before mobilisation to the Etame field offshore Gabon by September 2002. FSO Endeavor is engaged off the east coast of India until late July 2002. FPSO AI Zaafarana which is operating in the Gulf of Suez, was on a fixed contract until late October 2001. Prosafe still receives day rates for the ship while negotiations are proceeding. FSO Madura Ayu is on contract offshore Java in Indonesia until May 2005.