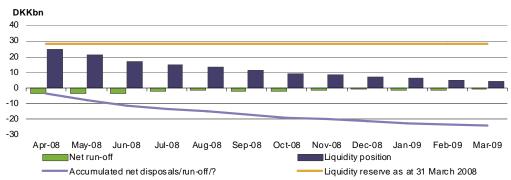

# Liquidity management

At 31 March 2008 and throughout the preceding quarter, Jyske Bank had a very strong liquidity position:

- The Bank's reserve of free liquid securities amounted to almost DKK 25bn. Of this, certificates of deposit with the Danish central bank amounted to DKK 13bn; the remainder of the reserves consisted mainly of Danish mortgage bonds. Inclusive of the Bank's EUR 500m syndicated loan facility, the Bank's liquidity reserve amounted to more than DKK 28bn.
- The Bank's liquidity reserve is adjusted regularly to reflect the funding mix and the run-off profile of the price- and credit-sensitive part of the Bank's funding. Since 31 December 2007, the Bank has reduced its short-term gross funding. To match the Bank's lower risk for the short term, the liquidity reserve has therefore also been reduced, by DKK 7.5bn.
- The Bank's liquidity reserve covers more than twelve months' run-off of capital market funding defined as the interbank market, commercial paper (CP) and EMTN issues. Given the trends discernible in the balance sheet for the first quarter of 2008, the coming quarters are expected to result in stagnating growth in the balance sheet. The Bank will be able to fund normal growth in basic lending for the next twelve months without refinancing its capital market funding. The run-off profile and the development in the Bank's liquidity position, assuming normal growth in the lending balance, are illustrated in the chart overleaf

On the assumption of stagnating growth in total assets, the Bank's liquidity position at one year's term will be about DKK 6bn higher than in the scenario of normal lending growth.

- At no time has the Bank had any difficulties meeting the internal objective of maintaining a liquidity reserve sufficient to withstand heavy stress over the defined critical survival horizon during which it might prove impossible to refinance a major part of the Bank's price- and credit-sensitive funding.
- The crisis of the past eight months in the international financial and money markets has not impaired the Bank's liquidity position. The Bank's EMTN and CP funding has been maintained at an unchanged level. At 31 March 2008, the average time to maturity at issuance of the Bank's outstanding CP issues was just over five months.