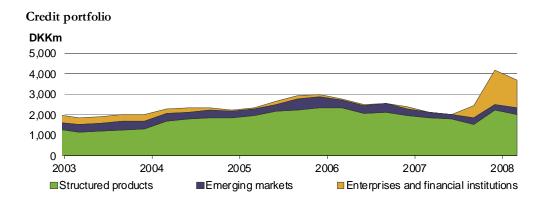

#### Credit risk on financial instruments

All Jyske Bank's own positions are recognised at market value.

Spreads widened considerably in the credit markets also during the first quarter of 2008. The spreads widened extensively due to the shortage of liquidity, adding to uncertainty about the losses suffered by international banks. Therefore also top-quality bonds suffered considerable price falls.

Treasury did not make any new investment in CDOs in the first quarter of 2008. The overall market value of the portfolio fell over the quarter by DKK 583m caused by redemptions at par and by changes in prices and exchange rates. Redemptions at par have proceeded according to plan in April.

| CREDIT PORTFOLIO - SECTORS AND RATING |          |          |                  |                  |  |  |  |
|---------------------------------------|----------|----------|------------------|------------------|--|--|--|
| DKKm                                  | End-2006 | End-2007 | 1st quarter 2008 | Average rating * |  |  |  |
| Banks, senior debt                    | 93       | 850      | 747              | AA               |  |  |  |
| Banks, subordinated debt (LT2)        | -        | 113      | 103              | AA               |  |  |  |
| Enterprises                           | -        | 714      | 481              | AAA/AA           |  |  |  |
| Emerging market government bonds      | 316      | 252      | 317              | BBB/BB           |  |  |  |
| CDOs                                  | 1,954    | 2,246    | 1,944            | BBB/BBB-         |  |  |  |
| Total                                 | 2,363    | 4,175    | 3,592            |                  |  |  |  |
| Distribution of CDO ratings:          |          |          |                  |                  |  |  |  |
| AAA (senior)                          | 74       | 962      | 905              |                  |  |  |  |
| AA `                                  | 167      | 143      | 139              |                  |  |  |  |
| A                                     | 682      | 385      | 304              |                  |  |  |  |
| BBB                                   | 491      | 256      | 198              |                  |  |  |  |
| BB                                    | 423      | 339      | 284              |                  |  |  |  |
| Low rating or non-rated               | 117      | 161      | 114              |                  |  |  |  |
| Total                                 | 1,954    | 2,246    | 1,944            |                  |  |  |  |