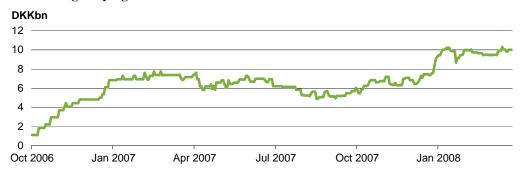

# Liquidity management

At 31 March 2008 and throughout the preceding quarter, Jyske Bank had a very strong liquidity position:

- The Bank's reserve of free liquid securities amounted to almost DKK 25bn. Of this, certificates of deposit with the Danish central bank amounted to DKK 13bn; the remainder of the reserves consisted mainly of Danish mortgage bonds. Inclusive of the Bank's EUR 500m syndicated loan facility, the Bank's liquidity reserve amounted to more than DKK 28bn.
- The Bank's liquidity reserve is adjusted regularly to reflect the funding mix and the run-off profile of the price- and credit-sensitive part of the Bank's funding. Since 31 December 2007, the Bank has reduced its short-term gross funding. To match the Bank's lower risk for the short term, the liquidity reserve has therefore also been reduced, by DKK 7.5bn.
- The Bank's liquidity reserve covers more than twelve months' run-off of capital market funding defined as the interbank market, commercial paper (CP) and EMTN issues. Given the trends discernible in the balance sheet for the first quarter of 2008, the coming quarters are expected to result in stagnating growth in the balance sheet. The Bank will be able to fund normal growth in basic lending for the next twelve months without refinancing its capital market funding. The run-off profile and the development in the Bank's liquidity position, assuming normal growth in the lending balance, are illustrated in the chart overleaf

On the assumption of stagnating growth in total assets, the Bank's liquidity position at one year's term will be about DKK 6bn higher than in the scenario of normal lending growth.

- At no time has the Bank had any difficulties meeting the internal objective of maintaining a liquidity reserve sufficient to withstand heavy stress over the defined critical survival horizon during which it might prove impossible to refinance a major part of the Bank's price- and credit-sensitive funding.
- The crisis of the past eight months in the international financial and money markets has not impaired the Bank's liquidity position. The Bank's EMTN and CP funding has been maintained at an unchanged level. At 31 March 2008, the average time to maturity at issuance of the Bank's outstanding CP issues was just over five months.