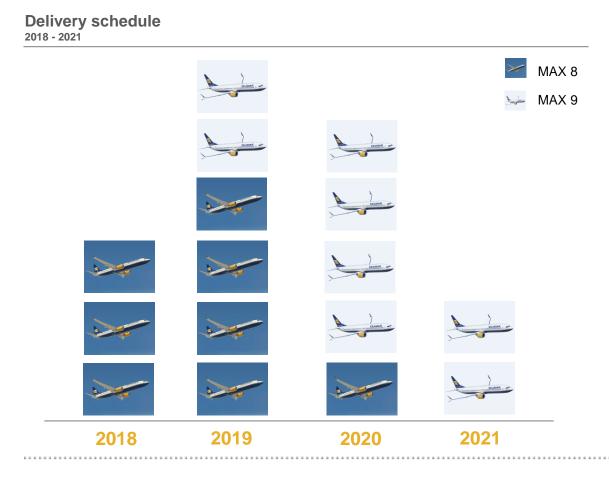

## **BOEING 737 MAX**

#### 16 FIRM ORDERS – TOTAL INVESTMENT 1.6 BILLION USD BASED ON LIST PRICES