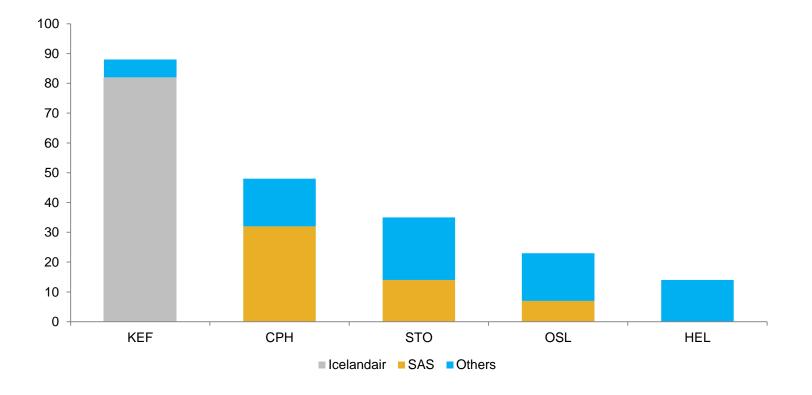

### WEEKLY FLIGHTS FROM NORDIC COUNTRIES IN 2014 TO THE US AND CANADA - ESTIMATE

Catchment area (population):

- Each gateway in SCA: 1.4 2.1 million
- KEF: 0.2 million

**ICELAND** 