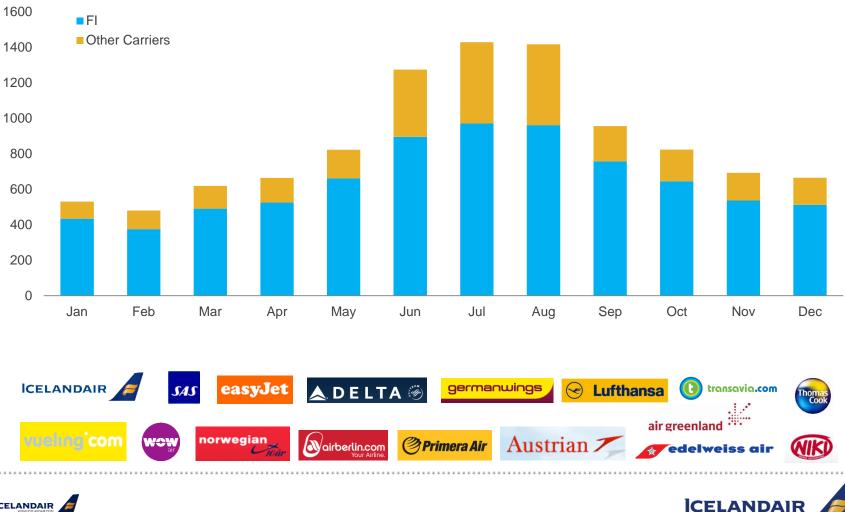

|
|------------|----------------|-----------------|--|
| Stockholm  | 06:40          | 02:50           |  |
| Copenhagen | 04:55          | 01:15           |  |
| Helsinki   | 05:20          | 03:25           |  |
| Bergen     | 05:00          | 00:10           |  |
| Oslo       | 04:45          | 02:45           |  |
| Brussel    | 04:40          | 01:55           |  |
| Munich     | 03:50          | 03:25           |  |
| Zurich     | 03:20          | 03:30           |  |
| Paris      | 02:25          | 04:15           |  |
| Amsterdam  | 01:25          | 04:05           |  |
| Glasgow    | 05:00          | 02:05           |  |
| Manchester | 02:05          | 00:00           |  |
| London     | 04:05          | 05:30           |  |





### **NUMBER OF FLIGHTS PER MONTH IN KEF 2013**



GROUF



### WEEKLY FLIGHTS FROM NORDIC COUNTRIES IN 2014 TO THE US AND CANADA - ESTIMATE

Catchment area (population):

- Each gateway in SCA: 1.4 2.1 million
- KEF: 0.2 million



**ICELAND** 



#### GATEWAYS AND FREQUENCY PER WEEK SUMMER 2014

| Destination  | Flights | New flights | Destination      | Flights | New flights |
|--------------|---------|-------------|------------------|---------|-------------|
| Copenhagen   | 27      | 1           | Zurich           | 4       | 2           |
| Boston       | 18      | 0           | New York EWR     | 4       | 4           |
| London LHR   | 14      | 0           | Edmonton         | 4       | 4           |
| New York JFK | 14      | 0           | Gothenburg       | 4       | 1           |
| Paris        | 16      | 2           | Londo