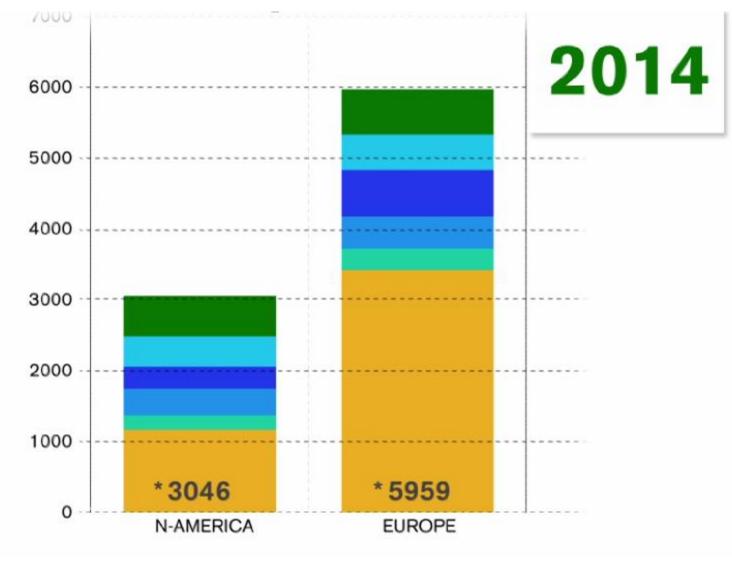

#### CHANGE IN CAPACITY ON THE N-ATLANTIC AVAILABLE SEAT KILOMETERS (ASK) ICELANDAIR VS. TOTAL MARKET

Aircraft Projects; Apr2012