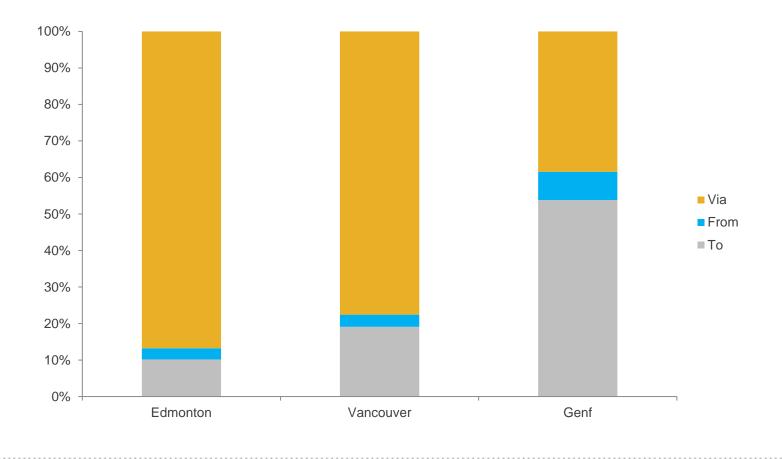

#### PASSENGER MIX ON THE NEW DESTINATIONS TO-FROM-VIA-PLAN

#### THE GEOGRAPHY EDMONTON (YEG) AND VANCOUVER (YVR)