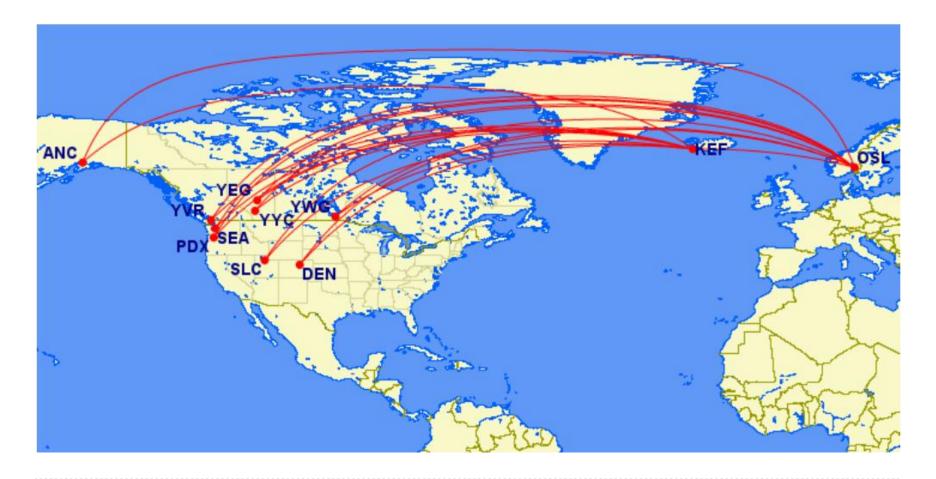

### WEEKLY FLIGHTS FROM NORDIC COUNTRIES IN 2014 TO THE US AND CANADA - ESTIMATE

Catchment area (population):

- Each gateway in SCA: 1.4 2.1 million
- KEF: 0.2 million

**ICELAND** 