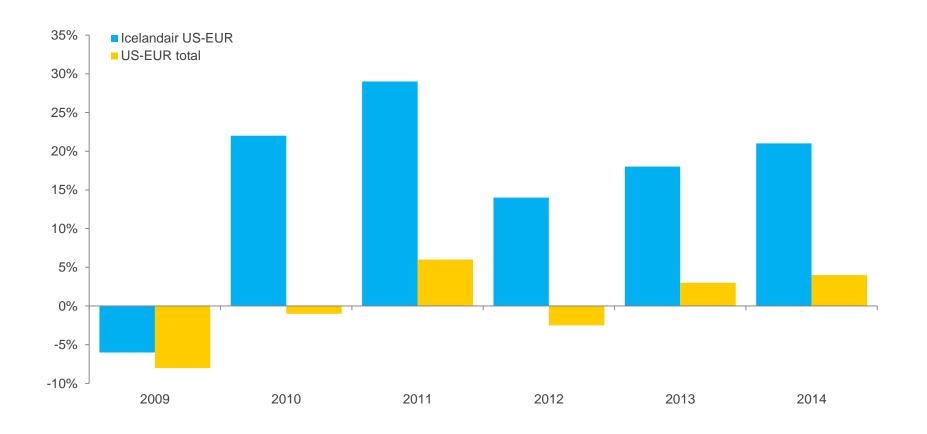

#### CHANGE IN CAPACITY ON THE N-ATLANTIC AVAILABLE SEAT KILOMETERS (ASK) ICELANDAIR VS. TOTAL MARKET

Aircraft Projects; Apr2012