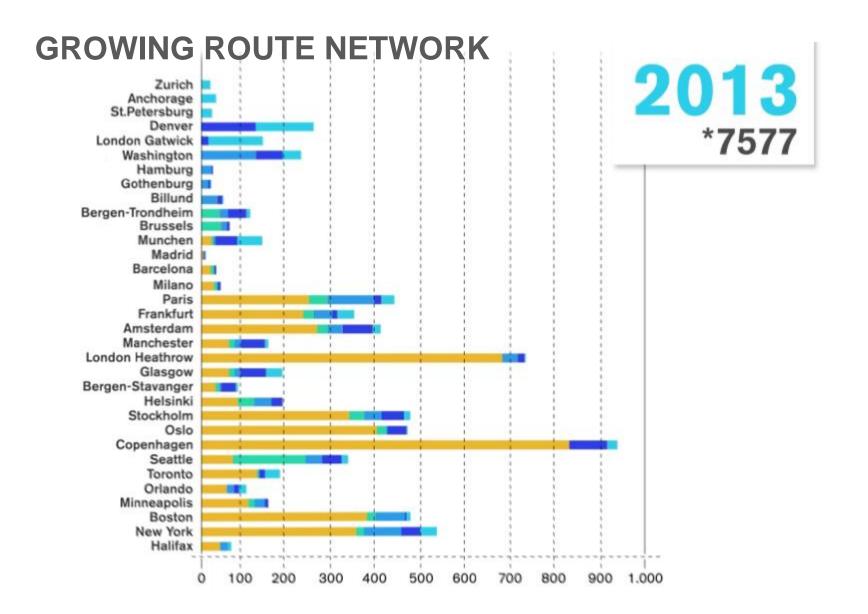

### **NEW DESTINATIONS IN NETWORK**

| PHASES        | 20 Months                                                                                | 16 Months                                                                                          | 14 Months                                                                                                          | 11 Months                                                                                | 6-9 Months                                                                                  | 9-0 Months                                                                                                              |
|---------------|------------------------------------------------------------------------------------------|----------------------------------------------------------------------------------------------------|--------------------------------------------------------------------------------------------------------------------|------------------------------------------------------------------------------------------|---------------------------------------------------------------------------------------------|-------------------------------------------------------------------------------------------------------------------------|
| НЧ            |                                                                                          |                                                                                                    |                                                                                                                    |                                                                                          |                                                                                             |                                                                                                                         |
| ACTIVITIES    | <b>Discussions</b><br>Foreign airports<br>approached and<br>analysis on initial<br>data. | Shortlist<br>Decision on<br>shortlist. Detailed<br>study on market<br>data and demand<br>estimate. | Business Case<br>Full business<br>case calculated.<br>Negotiations with<br>airports and<br>tourism<br>authorities. | <b>Final Analysis</b><br>Anaysis is<br>finalized and the<br>initial proposal is<br>made. | Desicion and<br>Announcement<br>New gateways<br>are announced.                              | Sales Promotion<br>Destinations<br>immediately made<br>available for sale.<br>Promotional<br>efforts across<br>regions. |
| 2014 PLANNING | Start preparation<br>on shortlist of<br>destinations.                                    | 6 gateways in<br>Canada and 4<br>gateways in the<br>US analyzed.                                   | 3 US/CAN<br>gateways are left<br>on shortlist to be<br>studied further.                                            | Gateways and<br>plans are<br>presented<br>internally and<br>proposal is<br>made.         | Announcement to<br>stock exchange,<br>staff meetings,<br>press releases<br>and advertising. | Online updates,<br>spreads in<br>newspapers and<br>promotions online<br>across regions.                                 |