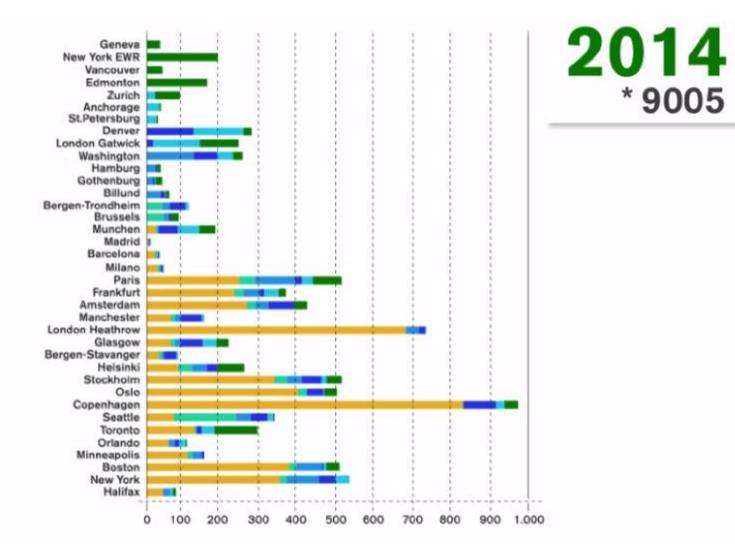

### **NEW DESTINATIONS IN NETWORK**

| PHASES        | 20 Months                                                                                | 16 Months                                                                                          | 14 Months                                                                                                          | 11 Months                                                                                | 6-9 Months                                                                                  | 9-0 Months                                                                                                              |
|---------------|------------------------------------------------------------------------------------------|----------------------------------------------------------------------------------------------------|--------------------------------------------------------------------------------------------------------------------|------------------------------------------------------------------------------------------|---------------------------------------------------------------------------------------------|-------------------------------------------------------------------------------------------------------------------------|
| НЧ            |                                                                                          |                                                                                                    |                                                                                                                    |                                                                                          |                                                                                             |                                                                                                                         |
| ACTIVITIES    | <b>Discussions</b><br>Foreign airports<br>approached and<br>analysis on initial<br>data. | Shortlist<br>Decision on<br>shortlist. Detailed<br>study on market<br>data and demand<br>estimate. | Business Case<br>Full business<br>case calculated.<br>Negotiations with<br>airports and<br>tourism<br>authorities. | <b>Final Analysis</b><br>Anaysis is<br>finalized and the<br>initial proposal is<br>made. | Desicion and<br>Announcement<br>New gateways<br>are announced.                              | Sales Promotion<br>Destinations<br>immediately made<br>available for sale.<br>Promotional<br>efforts across<br>regions. |
| 2014 PLANNING | Start preparation<br>on shortlist of<br>destinations.                                    | 6 gateways in<br>Canada and 4<br>gateways in the<br>US analyzed.                                   | 3 US/CAN<br>gateways are left<br>on shortlist to be<br>studied further.                                            | Gateways and<br>plans are<br>presented<br>internally and<br>proposal is<br>made.         | Announcement to<br>stock exchange,<br>staff meetings,<br>press releases<br>and advertising. | Online updates,<br>spreads in<br>newspapers and<br>promotions online<br>across regions.                                 |