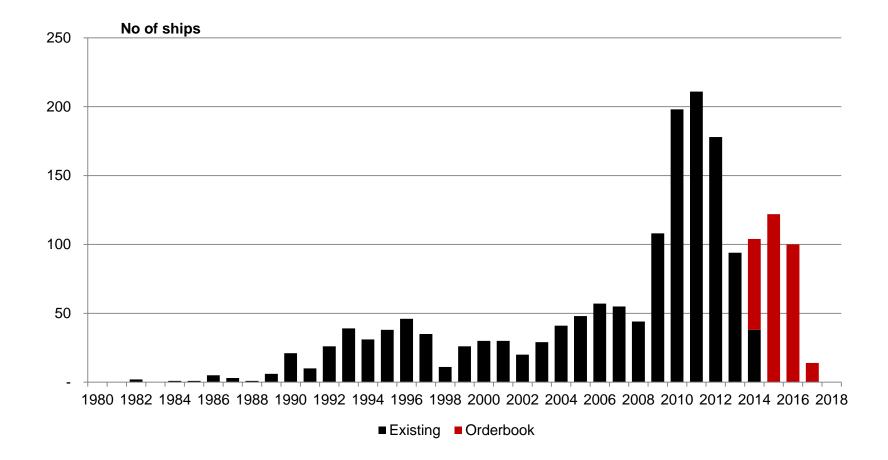

# Dry Bulk – Existing fleet and order book

|                            | Existing | On    | Del. | Rest |      |      |       | On order in %   |
|----------------------------|----------|-------|------|------|------|------|-------|-----------------|
| Bulk carriers              | fleet *  | order | 2014 | 2014 | 2015 | 2016 | 2017+ | of exist. fleet |
| Handysize                  |          |       |      |      |      |      |       |                 |
| 10-14,999 dwt              | 2.8      | 0.1   | 0.0  | 0.0  | 0.0  | 0.0  | 0.0   | 2.4             |
| 15-19,999 dwt              | 5.0      | 0.2   | 0.0  | 0.1  | 0.0  | 0.0  | 0.0   | 3.8             |
| 20-29,999 dwt              | 30.5     | 0.9   | 0.2  | 0.6  | 0.2  | 0.0  | 0.0   | 2.9             |
| 30-39,999 dwt              | 49.1     | 13.2  | 1.5  | 3.9  | 7.0  | 2.0  | 0.2   | 26.8            |
| Total                      | 87.4     | 14.3  | 1.8  | 4.6  | 7.3  | 2.1  | 0.2   | 16.4            |
| Handymax / Supramax        |          |       |      |      |      |      |       |                 |
| 40-52,999 dwt              | 54.7     | 2.3   | 0.9  | 1.3  | 0.8  | 0.1  | 0.1   | 4.2             |
| 53-64,999 dwt (blt > 1999) | 101.8    | 32.5  | 2.6  | 7.3  | 15.3 | 8.5  | 1.4   | 32.0            |
| Total                      | 156.5    | 34.9  | 3.5  | 8.5  | 16.1 | 8.7  | 1.5   | 22.3            |
| Total                      | 243.9    | 49.2  | 5.3  | 13.2 | 23.4 | 10.8 | 1.8   | 20.2            |
| Panamax / Kamsarmax        |          |       |      |      |      |      |       |                 |
| 65-84,999 dwt**            | 151.6    | 28.1  | 5.5  | 9.4  | 10.5 | 7.4  | 0.9   | 18.6            |
| Post Panamax               |          |       |      |      |      |      |       |                 |
| 85-119,999 dwt             | 49.3     | 3.0   | 1.0  | 1.4  | 1.0  | 0.6  | 0.0   | 6.2             |
| Capesize                   |          |       |      |      |      |      |       |                 |
| 120,000 dwt +              | 286.8    | 60.2  | 7.4  | 14.2 | 23.1 | 19.8 | 3.2   | 21.0            |
| Grand total                | 731.5    | 140.6 | 19.2 | 38.2 | 58.1 | 38.5 | 5.8   | 19.2            |
| No of vessels              | 9,998    | 1,666 | 234  | 484  | 731  | 395  | 56    |                 |

\* Scrapped vessels removed from the fleet when sold for scrap

\*\* Incl 60,000 - 64,999 built year 2000 and before

KNIGHTSBRIDGE

TANKERS LIMITED