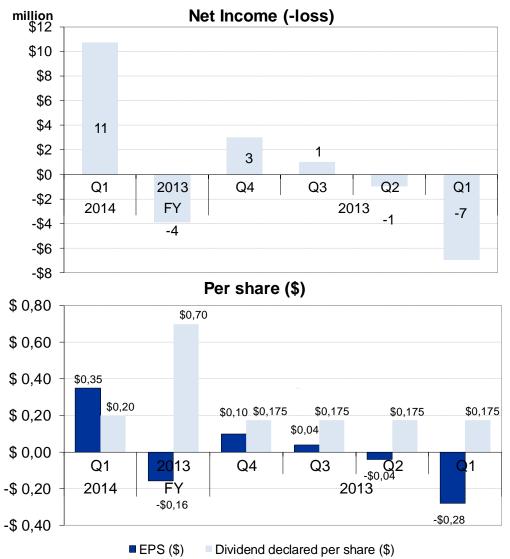

# Highlights

| Q1 2014 | Q4 2013                    |
|---------|----------------------------|
| \$10,72 | \$3,01                     |
| \$0,35  | \$0,10                     |
|         |                            |
| \$14,1  | \$7,0                      |
| \$0,46  | \$0,24                     |
| \$0,20  | \$0,175                    |
|         | \$0,35<br>\$14,1<br>\$0,46 |

\*EBITDA refers to continuing operations. Please see Q1 Press Release for details

Profit & Loss

| INCOME STATEMENT                                                | 2014    | 2013    | 2013    |
|-----------------------------------------------------------------|---------|---------|---------|
| (in thousands of \$)                                            | Jan-Mar | Jan-Mar | Jan-Deo |
| Operating revenues                                              | 20 105  | 6 469   | 37 546  |
| Operating expenses                                              |         |         |         |
| Voyage expenses                                                 | 1 599   | 133     | 6 809   |
| Ship operating expenses                                         | 3 042   | 1 973   | 7 897   |
| Administrative expenses                                         | 1 384   | 1 070   | 4 937   |
| Depreciation                                                    | 2 647   | 2 744   | 11 079  |
| Total operating expenses                                        | 8 672   | 5 920   | 30 722  |
| Net operating income                                            | 11 433  | 549     | 6 824   |
| Other income (expenses)                                         |         |         |         |
| Interest income                                                 | 5       | 20      | 41      |
| Interest expenses                                               | (564)   | (845)   | (2 827  |
| Other financial items                                           | (114)   | (150)   | (508    |
| Total other expenses                                            | (673)   | (975)   | (3 294  |
| Net income (loss) from continuing operations                    | 10 760  | (426)   | 3 530   |
| Net (loss) income from discontinued operations                  | (42)    | (6 512) | (7 433  |
| Net (loss) income                                               | 10 718  | (6 938) | (3 903  |
| Basic earnings (loss) per share from continuing operations (\$) | 0,35    | (0,02)  | 0,14    |
| Basic loss per share from discontinued operations(\$)           | -       | (0,26)  | (0,29   |
| Basic earnings (loss) per share(\$)                             | 0,35    | (0,28)  | (0,15   |