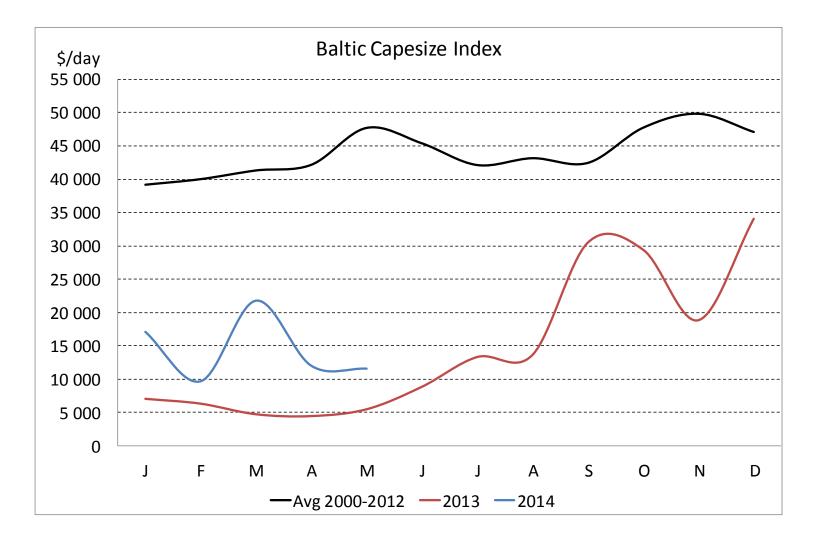

### Income on T/C basis and Opex

|                                                                          | 2014   | 2013   |        |        |        | 2013   |  |  |
|--------------------------------------------------------------------------|--------|--------|--------|--------|--------|--------|--|--|
|                                                                          | Q1     | Q4     | Q3     | Q2     | Q1     | FY     |  |  |
|                                                                          |        |        |        |        |        |        |  |  |
| TCE Earnings Capesize<br>(\$ per day per vessel)                         | 25 200 | 28 600 | 21 000 | 16 900 | 17 900 | 21 100 |  |  |
| Ship operating expenses Capesize<br>(\$ per day per vessel excl drydock) | 5 400  | 5 300  | 5 100  | 5 100  | 5 200  | 5 200  |  |  |