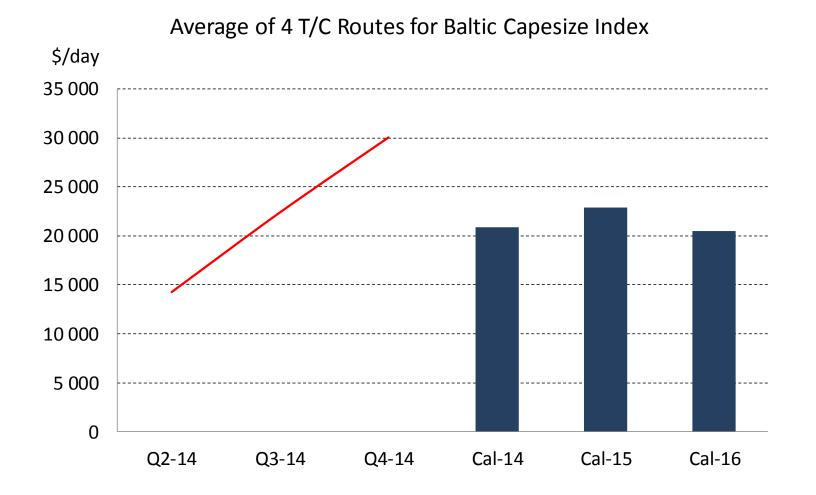

br>180 000<br>182 000<br>182 000<br>182 000<br>180 000 | 170 500 2009   170 500 2009   170 500 2010   170 500 2010   170 500 2010   170 100 2013   Dwt Built*   180 000 2014   180 000 2014   180 000 2014   180 000 2014   180 000 2014   180 000 2014   180 000 2015   182 000 2015   180 000 2015   180 000 2015 | 170 500   2009   5 years t/c     170 500   2009   Spot Market     170 500   2010   Index related TC     170 500   2010   Index related TC     170 500   2010   Index related TC     170 100   2013   Spot Market     170 500   2010   Index related TC     170 100   2013   Spot Market     180 000   2014   SWS     180 000   2014   SWS     180 000   2014   SWS     182 000   2015   JMU     182 000   2015   JMU     180 000   2015   Daehan |

\*Estimated delivery



## **Capesize Earnings**











# Dry Bulk – Existing fleet and order book

|                            | Existing | On    | Del. | Rest |      |      |       | On order in %   |
|----------------------------|----------|-------|------|------|------|------|-------|-----------------|
| Bulk carriers              | fleet *  | order | 2014 | 2014 | 2015 | 2016 | 2017+ | of exist. fleet |
| Handysize                  |          |       |      |      |      |      |       |                 |
| 10-14,999 dwt              | 2.8      | 0.1   | 0.0  | 0.0  | 0.0  | 0.0  | 0.0   | 2.4             |
| 15-19,999 dwt              | 5.0      | 0.2   | 0.0  | 0.1  | 0.0  | 0.0  | 0.0   | 3.8             |
| 20-29,999 dwt              | 30.5     | 0.9   | 0.2  | 0.6  | 0.2  | 0.0  | 0.0   | 2.9             |
| 30-39,999 dwt