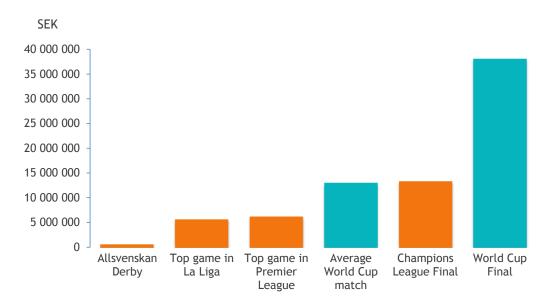

## Sportsbook turnover amounted to SEK 827 million during the 2014 World Cup - a new record for Betsson!

World Cup 2014 has been a success for Betsson, not only in terms of turnover but also in customer activity. The total gross turnover in the Company's Sportsbook during the World Cup amounted SEK 827 million. Only the World Cup final accounted for SEK 38 million of turnover, compared with the average turnover during the tournament of SEK 12.9 million per match.

 It's encouraging to see that an average match during the World Cup was almost as big as the Champions League final. The World Cup has exceeded our expectations and the strong customer intake together with the high reactivation of existing customers bodes well for the future, says Magnus Silfverberg, CEO and President for Betsson AB.

Turnover comparison (SEK)

For further information, please contact:

Magnus Silfverberg, CEO and President Betsson AB (publ), phone: +46 (0)8 506 403 00 or magnus.silfverberg@betssonab.com

Malin Sparf Rydberg, Director of Communications Betsson AB (publ), phone: +46 (0)70 477 17 00 or malin.sparfrydberg@betssonab.com