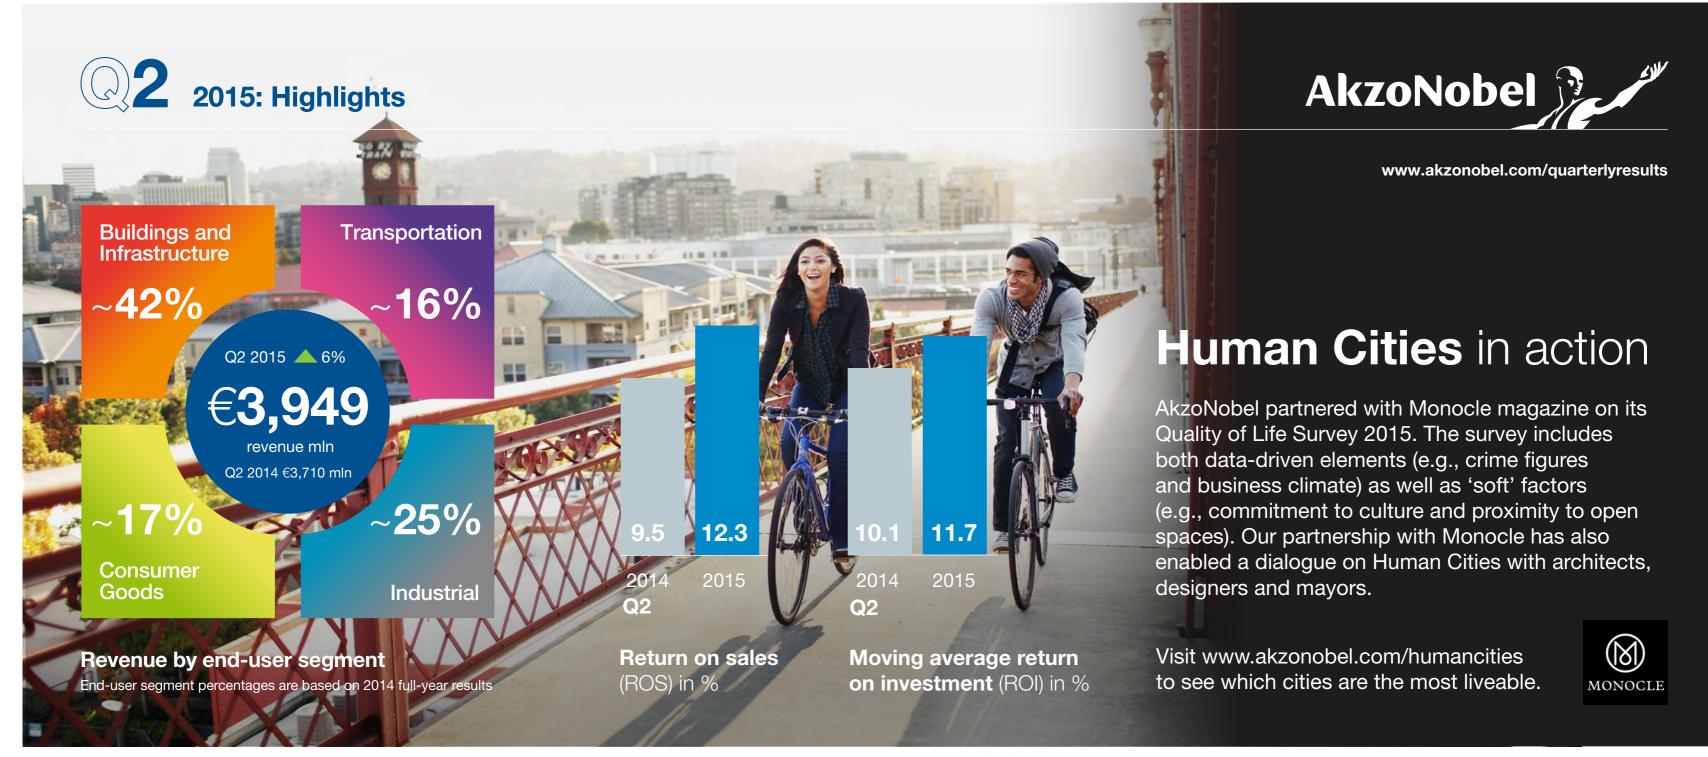

**Decorative Paints** 

**1,000** liters of paint for historic street



**Performance Coatings** 

Around half of all global offshore wind capacity features our coatings

# S

### **Embracing urban heritage**

We transformed a historic street in Antakya, Turkey with the help of 500 people, helping safe guard the heritage of 13 civilizations.

# **Delivering leading performance**

We provided our coatings technology to Gode Wind offshore wind farm near the German North Sea coast; one of Europe's largest clean energy projects.

# **Specialty Chemicals**

Waste-to-chemicals consortium doubles in size



## **Driving innovation**

As one of the founders of this pioneering initiative we are proud it has grown into 14 partners who join us in the guest to turn waste into raw material.