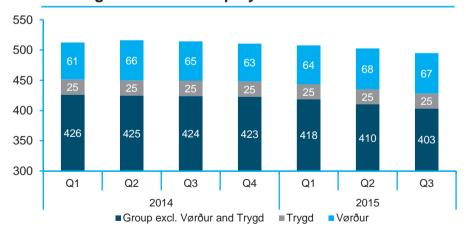

ced prices in the market
- Profit before tax amounted to DKK 4m in Q3 2015 relative to DKK 9m in Q3 2014
- Premium income, net of reinsurance, increased by DKK
   1m in Q3 2015 compared to Q3 2014
- Claims were DKK 4m higher in Q3 2015 compared to Q3 2014.





#### BANK**NORDIK**

## IT services pushed up operating costs in 9M 2015

- Operating costs increased DKK 14m in 9M 2015 compared to 9M 2014
- Comparing Q3 2015 to Q2 2015, operating costs decreased DKK 6m
- Increased IT expenditures in 9M 2015 are in large part owed to an expired discount from SDC as well as the implementation of NemID in the Faroese banking sector
- Staff cost savings in 9M 2015 compared to 9M 2014 were partially offset by overtime payments related to high remortgaging activity.

#### Average number of employees



#### Cost development from 9M 2014 to 9M 2015



#### Cost development from Q2 2015 to Q3 2015



\*Staff figure excludes severance payments related to recent organisational adjustments

#### BANK**NORDIK**

## Reversal of impairment charges for the second straight quarter

- Impairment charges in 9M 2015 were DKK 9m vs. DKK 56m in 9M 2014
- In Q3 2015, reversed impairment charges amounted to DKK 7m vs. DKK 5m in Q2 2015
- Reversed impairment charges for the second straight quarter reflects the Bank's strategic focus on solid and systematic credit policy
- The private sector accounts for 65% of the loan portfolio, excluding the Danish corporate business.



#### Loans and advances





BANK**NORDIK** 

## **CRD IV implemented with minor effect on CET1**

- At 30 September 2015, the Bank