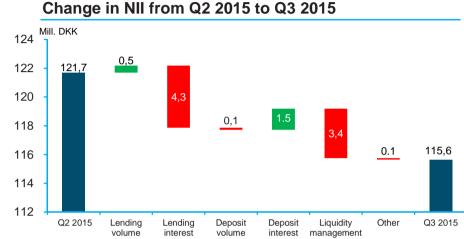

## YoY lending up - net interest income (NII) down

- Drop in interest income only partially outweighed by decreased interest payments
- NII decreased DKK 6m from Q2 to Q3 and DKK 17m from 9M 2014 to 9M2015
- Investment income decreased DKK 3m from Q2 to Q3 due to risk-off positioning
- Lending volume was up DKK 354m compared to the same period last year but stayed flat from Q2 to Q3.