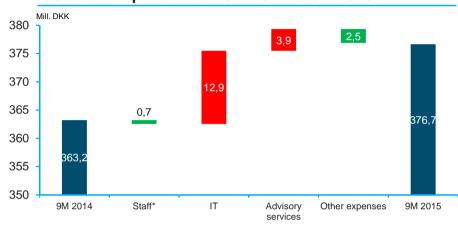

## IT services pushed up operating costs in 9M 2015

- Operating costs increased DKK 14m in 9M 2015 compared to 9M 2014
- Comparing Q3 2015 to Q2 2015, operating costs decreased DKK 6m
- Increased IT expenditures in 9M 2015 are in large part owed to an expired discount from SDC as well as the implementation of NemID in the Faroese banking sector
- Staff cost savings in 9M 2015 compared to 9M 2014 were partially offset by overtime payments related to high remortgaging activity.

#### Cost development from 9M 2014 to 9M 2015