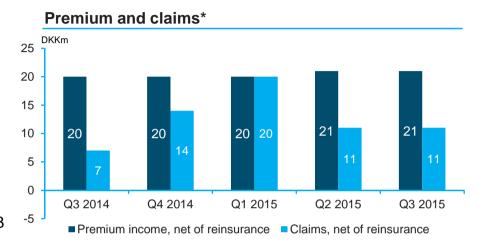

## Stable insurance income in Q3 2015

- The launch of the Bank's customer loyalty programme has strongly supported the sale of insurance products, partially compensating for significantly reduced prices in the market
- Profit before tax amounted to DKK 4m in Q3 2015 relative to DKK 9m in Q3 2014
- Premium income, net of reinsurance, increased by DKK
   1m in Q3 2015 compared to Q3 2014
- Claims were DKK 4m higher in Q3 2015 compared to Q3 2014.