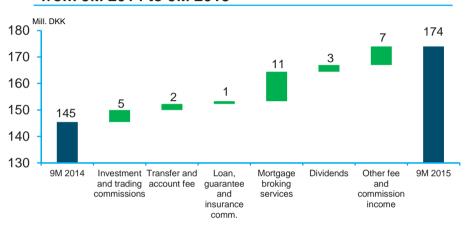

## Substantial increase in net fee and commission income

- Net fee and commission income increased 20% (DKK 29m) from 9M 2014 to 9M 2015
- A surge in mortgage refinancing activity noticeably increased broking income in Q2
- Asset management activity increased considerably throughout 9M 2015
- Overall increase in fee and commission activity in 9M 2015

## Net fee and commission income development from 9M 2014 to 9M 2015

BANK**NORDIK** 