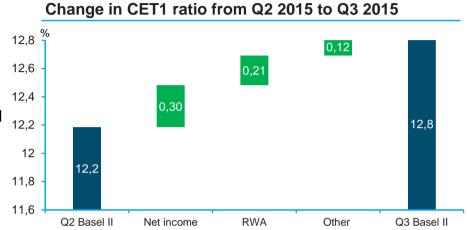

## **CRD IV implemented with minor effect on CET1**

- At 30 September 2015, the Bank had a CET1 capital ratio of 12.7%, a 0.5 percentage point increase from 30 June 2015
- The CRD IV phase-in from Q2 2015 to Q3 2015 had a negative 0.1% effect on the CET1 capital ratio compared to Basel II guidelines
- With a CET1 ratio of 12.7% at 30 September 2015, the Bank is well on its way to meeting the CET1 capital ratio target of 13% in 2019.

#### Change in CET1 ratio from Basel II to CRD IV

BANK**NORDIK** 