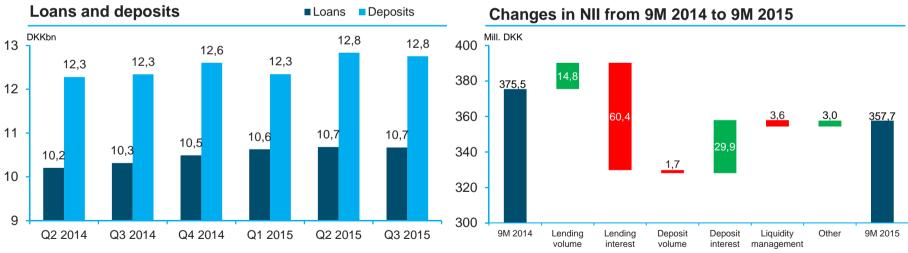

#### 9M 2015 vs. 9M 2014

- Operating profit increased DKK 41m in 9M 2015 compared to 9M 2014
- Interest income was down DKK 17m because of pressure on margins
- Fee and commission income was DKK 29m higher than in 9M 2014
- Operating costs increased DKK 14m compared to 9M 2014
- Lending volume is up DKK 354m compared to 9M 2014.

## YoY lending up - net interest income (NII) down

- Drop in interest income only partially outweighed by decreased interest payments
- NII decreased DKK 6m from Q2 to Q3 and DKK 17m from 9M 2014 to 9M2015
- Investment income decreased DKK 3m from Q2 to Q3 due to risk-off positioning
- Lending volume was up DKK 354m compared to the same period last year but stayed flat from Q2 to Q3.