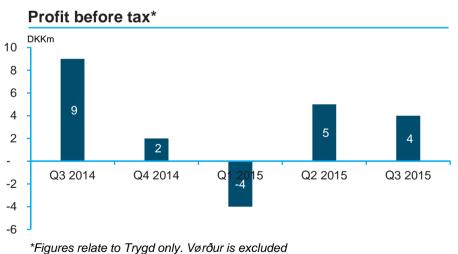

## Stable insurance income in Q3 2015

- The launch of the Bank's customer loyalty programme has strongly supported the sale of insurance products, partially compensating for significantly reduced prices in the market
- Profit before tax amounted to DKK 4m in Q3 2015 relative to DKK 9m in Q3 2014
- Premium income, net of reinsurance, increased by DKK
   1m in Q3 2015 compared to Q3 2014
- Claims were DKK 4m higher in Q3 2015 compared to Q3 2014.