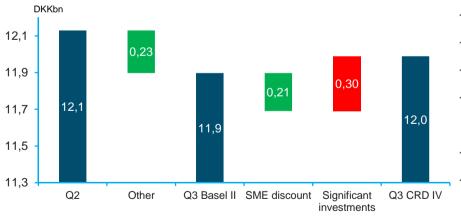

KK 7m vs. DKK 5m in Q2 2015
- Reversed impairment charges for the second straight quarter reflects the Bank's strategic focus on solid and systematic credit policy
- The private sector accounts for 65% of the loan portfolio, excluding the Danish corporate business.



#### Loans and advances





BANK**NORDIK** 

## **CRD IV implemented with minor effect on CET1**

- At 30 September 2015, the Bank had a CET1 capital ratio of 12.7%, a 0.5 percentage point increase from 30 June 2015
- The CRD IV phase-in from Q2 2015 to Q3 2015 had a negative 0.1% effect on the CET1 capital ratio compared to Basel II guidelines
- With a CET1 ratio of 12.7% at 30 September 2015, the Bank is well on its way to meeting the CET1 capital ratio target of 13% in 2019.



#### Change in RWA from Q2 2015 to Q3 2015



#### Change in CET1 ratio from Basel II to CRD IV



BANK**NORDIK** 

### **Outlook for 2015**

Management expects profit before impairment charges, non-recurring items, value adjustments and tax to be in the range of DKK 200-220m for the full year 2015 (9M 2015: DKK 166m), reflecting the discontinuation of business activities related to insurance company Vørður

- Volumes are expected to increase somewhat in 2015
- Interest margins are expected to decrease in 2015
- Fee income is expected to increase relative to 2014
- Costs for the full year are expected to be marginally higher than in 2014
- Impairments are expected to be significantly lower than in 2014.

#### BANK**NORDIK**

## **BANKNORDIK**

## Questions?

Árni Ellefsen, CEO

## **Appendices**

- Group
- Banking, Faroe Islands
- B