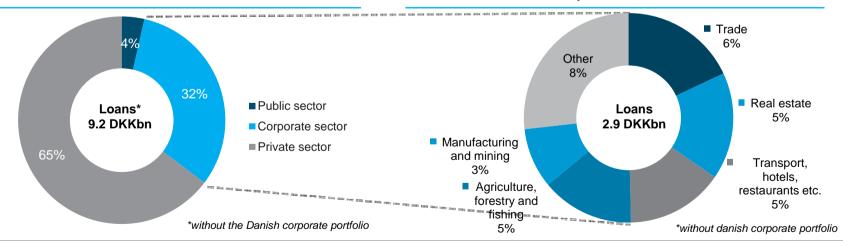

## Reversal of impairment charges for the second straight quarter

- Impairment charges in 9M 2015 were DKK 9m vs. DKK 56m in 9M 2014
- In Q3 2015, reversed impairment charges amounted to DKK 7m vs. DKK 5m in Q2 2015
- Reversed impairment charges for the second straight quarter reflects the Bank's strategic focus on solid and systematic credit policy
- The private sector accounts for 65% of the loan portfolio, excluding the Danish corporate business.

#### Loans and advances

BANK**NORDIK** 