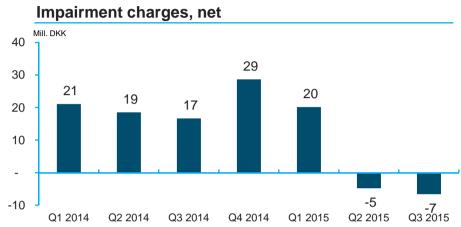

## Reversal of impairment charges for the second straight quarter

- Impairment charges in 9M 2015 were DKK 9m vs. DKK 56m in 9M 2014
- In Q3 2015, reversed impairment charges amounted to DKK 7m vs. DKK 5m in Q2 2015
- Reversed impairment charges for the second straight quarter reflects the Bank's strategic focus on solid and systematic credit policy
- The private sector accounts for 65% of the loan portfolio, excluding the Danish corporate business.