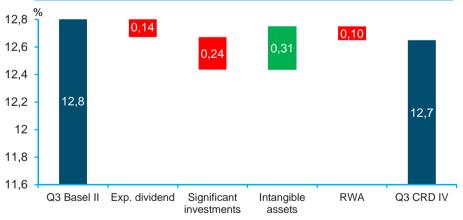

## Initiating sales process for the Danish corporate banking division

- In September, BankNordik initiated a sales process for its corporate banking activities in Denmark
- The bank's tightening exposure to the corporate lending market is motivated by stricter supervisory regulations.
- The sales process is managed by Carnegie Investment Bank
- If the portfolio is sold for an amount equal to the carrying value and RWA decreases DKK 1.5bn, then:
  - Total capital ratio would increase from 15.6% to 17.8%
  - CET1 capital ratio would increase from 12.7% to 14.5%.

## **CRD IV implemented with minor effect on CET1**

- At 30 September 2015, the Bank had a CET1 capital ratio of 12.7%, a 0.5 percentage point increase from 30 June 2015
- The CRD IV phase-in from Q2 2015 to Q3 2015 had a negative 0.1% effect on the CET1 capital ratio compared to Basel II guidelines
- With a CET1 ratio of 12.7% at 30 September 2015, the Bank is well on its way to meeting the CET1 capital ratio target of 13% in 2019.