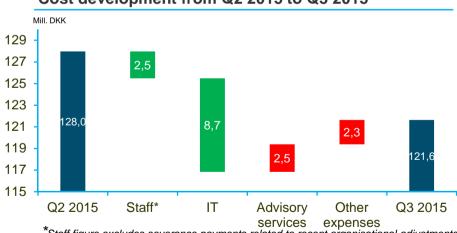

## IT services pushed up operating costs in 9M 2015

- Operating costs increased DKK 14m in 9M 2015 compared to 9M 2014
- Comparing Q3 2015 to Q2 2015, operating costs decreased DKK 6m
- Increased IT expenditures in 9M 2015 are in large part owed to an expired discount from SDC as well as the implementation of NemID in the Faroese banking sector
- Staff cost savings in 9M 2015 compared to 9M 2014 were partially offset by overtime payments related to high remortgaging activity.

#### Cost development from Q2 2015 to Q3 2015

\*Staff figure excludes severance payments related to recent organisational adjustments