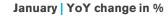

## **Traffic data January 2017**

| Jan 17  | Jan 16                                                                                                  | Chg (%)                                                                                                                                                                 |
|---------|---------------------------------------------------------------------------------------------------------|-------------------------------------------------------------------------------------------------------------------------------------------------------------------------|
|         |                                                                                                         | -                                                                                                                                                                       |
| 205,734 | 173,825                                                                                                 | 18%                                                                                                                                                                     |
| 73.6%   | 74.3%                                                                                                   | -0.7 ppt                                                                                                                                                                |
| 855,219 | 701,018                                                                                                 | 22%                                                                                                                                                                     |
|         |                                                                                                         |                                                                                                                                                                         |
| 20,276  | 20,399                                                                                                  | -1%                                                                                                                                                                     |
| 62.5%   | 70.0%                                                                                                   | -7.5 ppt                                                                                                                                                                |
| 11,134  | 8,986                                                                                                   | 24%                                                                                                                                                                     |
|         |                                                                                                         |                                                                                                                                                                         |
| 88.9%   | 100.0%                                                                                                  | -11.1 ppt                                                                                                                                                               |
| 1,848   | 2,148                                                                                                   | -14%                                                                                                                                                                    |
|         |                                                                                                         |                                                                                                                                                                         |
| 7,398   | 8,630                                                                                                   | -14%                                                                                                                                                                    |
|         |                                                                                                         |                                                                                                                                                                         |
| 27,807  | 24,335                                                                                                  | 14%                                                                                                                                                                     |
| 19,234  | 14,782                                                                                                  | 30%                                                                                                                                                                     |
| 69.2%   | 60.7%                                                                                                   | 8.4 ppt                                                                                                                                                                 |
|         | 205,734<br>73.6%<br>855,219<br>20,276<br>62.5%<br>11,134<br>88.9%<br>1,848<br>7,398<br>27,807<br>19,234 | 205,734 173,825   73.6% 74.3%   855,219 701,018   20,276 20,399   62.5% 70.0%   11,134 8,986   88.9% 100.0%   1,848 2,148   7,398 8,630   27,807 24,335   19,234 14,782 |

\* SLF = Seat load factor, HRN = Hotel room nights

. . . . . . . . . . . . .

\* Traffic data for Aberdeen included in regional flights