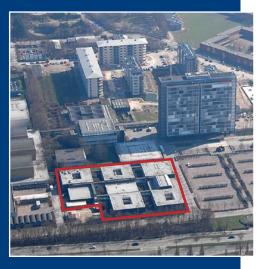

# Sjælsø Gruppen is building a new hospital for Hamlet

Stock Exchange Announcement no. 8 · 1 May 2007

Sjælsø Gruppen has concluded agreement with Privathospitalet Hamlet about the establishment of a new hospital in the former news buildings in TV-Byen, the former television headquarters of DR, in Gladsaxe.

Based on an increasing addition of patients, Hamlet has been wishing to establish one more hospital. The choice fell on the former TV-Byen which ensures optimum location in terms of traffic as well as the possibility of fast establishment of the hospital.

The property comprises approx. 8,000 sq.m. of which the hospital will be designed in approx. 6,000 sq.m. In addition to this is approx. 2,000 sq.m. of basement. The refurbishment of the property for hospital purposes has been initiated, and the hospital is expected ready for use by the turn of the year 2007/08 upon comprehensive refurbishment of the facilities.